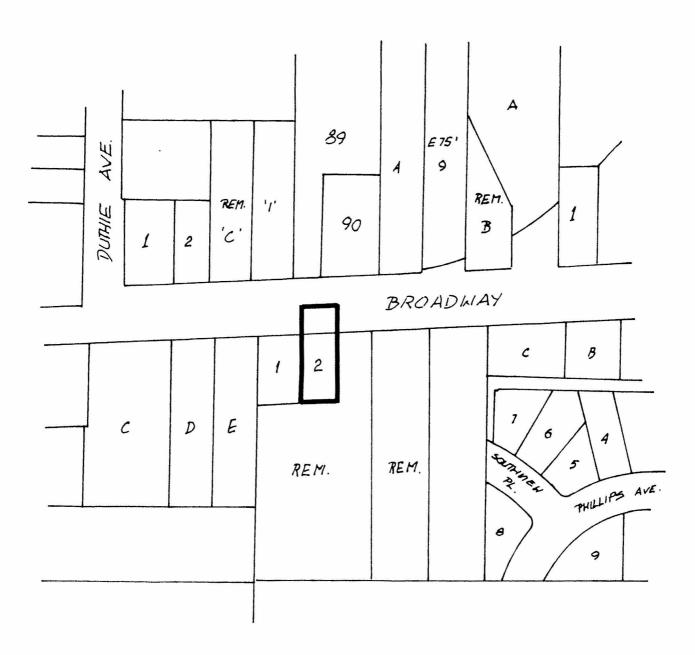

## BYLAW NUMBER 9215 BEING A BYLAW TO AMEND BYLAW NUMBER 4742 BEING THE BURNABY ZONING BYLAW 1965

PROPERTY REZONED TO: R2 RESIDENTIAL DISTRICT

LEGAL: LOT 2, DISTRICT LOT 59 AND 136, PLAN 18277

MAP "B"

# THE AREA(S) SHOWN ABOVE OUTLINED IN BLACK (——) IS (ARE) REZONED:

FROM:

A2 SMALL HOLDINGS DISTRICT

T0:

R2 RESIDENTIAL DISTRICT

| PLANNING<br>DEPARTMENT |          | THE CORPORATION OF THE DISTRICT OF BURNABY |
|------------------------|----------|--------------------------------------------|
| CALE                   | 1:2000   | OFFICIAL ZONING MAP No. RZ 1731            |
| RAWN                   | E.P.     |                                            |
| DATE                   | MAY 1080 |                                            |