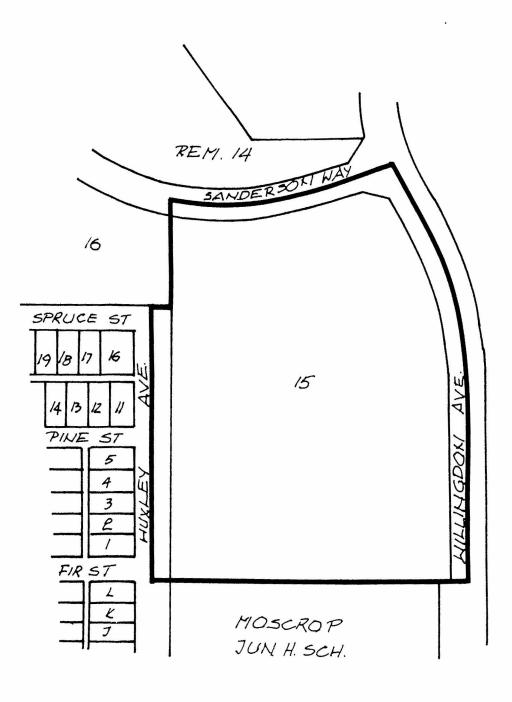

## BYLAW NUMBER 9213 BEING A BYLAW TO AMEND BYLAW NUMBER 4742 BEING THE BURNABY ZONING BYLAW 1965

PROPERTY REZONED TO:

LEGAL:

A.CD AMENDED COMPREHENSIVE DEVELOPMENT DISTRICT LOT 15, DISTRICT LOT 72, PLAN 60616

MAP "B"

## 

FROM: TO: CD COMPREHENSIVE DEVELOPMENT DISTRICT (BASED ON DISCOVERY PARKS COMMUNITY PLAN) A.CD AMENDED COMPREHENSIVE DEVELOPMENT DISTRICT (BASED ON ADOPTED DISCOVERY PARKS -WILLINGDON SITE -COMMUNITY PLAN)

| PLANNING<br>DEPARTMENT |          | THE CORPORATION OF THE DISTRICT OF BURNABY |             |
|------------------------|----------|--------------------------------------------|-------------|
| CALE                   | 1:2000   |                                            |             |
| RAWN                   | E.P.     | OFFICIAL ZONING MAP                        |             |
| DATE                   | MAY 1989 |                                            | No. RZ 1729 |