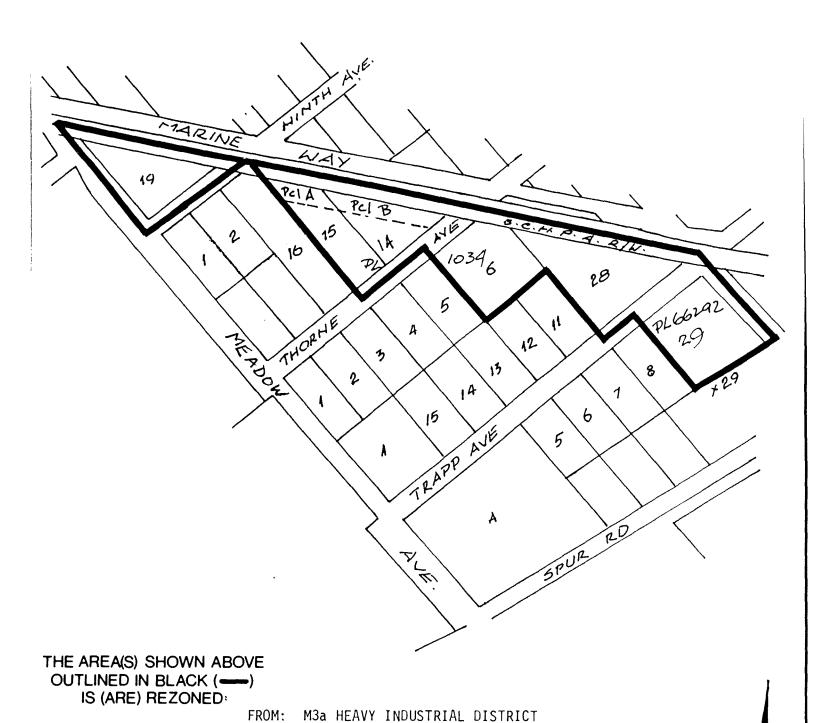

## BEING A BYLAW TO AMEND RZ #99/88 BYLAW NUMBER 9178 BYLAW NUMBER 4742 BEING THE BURNABY ZONING BYLAW 1965

PROPERTY REZONED TO: M1 MANUFACTURING DISTRICT MAP B

LEGAL:

DISTRICT LOT 173, LOTS 19, LOT 15, PARCEL A OF LOT 15, LOT 14, PARCEL B OF LOT 14, PLAN 1034, LOTS 28, PORTION OF 29, PLAN 66292

PLANNING DEPARTMENT THE CORPORATION OF THE DISTRICT OF BURNABY SCALE N.T. S. OFFICIAL ZONING MAP DRAWN KBO APR.

M1 MANUFACTURING DISTRICT

TO:

E.P.

DATE

No. RZ<sup>1713</sup>