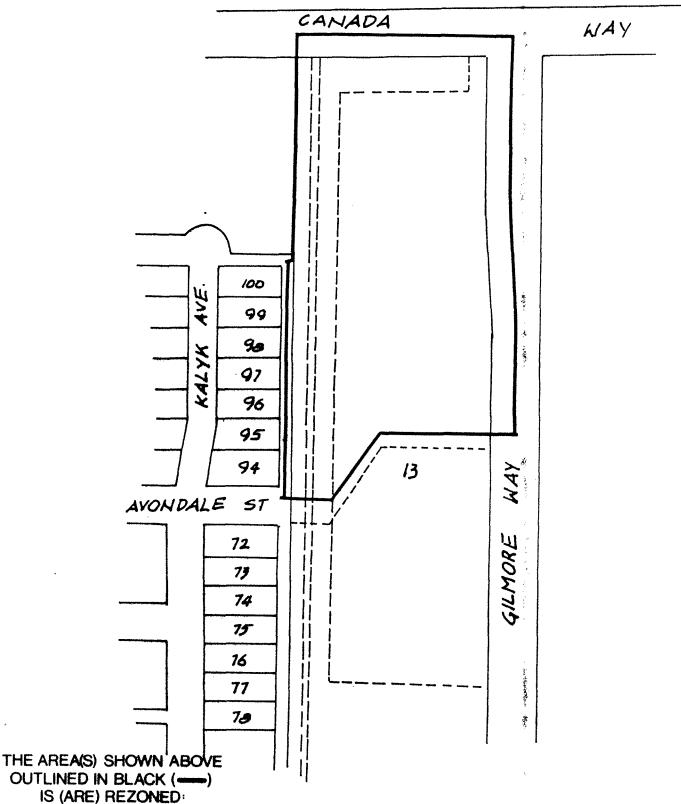

## BYLAW NUMBER 9174 BEING A BYLAW TO AMEND RZ #16/89 BYLAW NUMBER 4742 BEING THE BURNABY ZONING BYLAW 1965

PROPERTY REZONED TO:

MAG APR.

MAP B

AMENDED CD COMPREHENSIVE DEVELOPMENT DISTRICT (DISCOVERY PARK COMMUNITY PLAN GUIDELINES)

PORTION OF LOT 13 EXCEPT REF. PL. 70812, D.L. 71, PLAN 59477

FROM: CD COMPREHENSIVE DEVELOPMENT DISTRICT

TO: AMENDED CD COMPREHENSIVE DEVELOPMENT DISTRICT

(DISCOVERY PARK COMMUNITY PLAN GUIDELINES)

|       | ANNING<br>PARTMENT | THE CORPORATION OF THE DISTRICT OF BURNABY |  |  |
|-------|--------------------|--------------------------------------------|--|--|
| SCALE | 1:2000             |                                            |  |  |
| DRAWN | E.P                | OFFICIAL ZONING MAP                        |  |  |
| DATE  | MAG APR.           | No. RZ*/ °                                 |  |  |