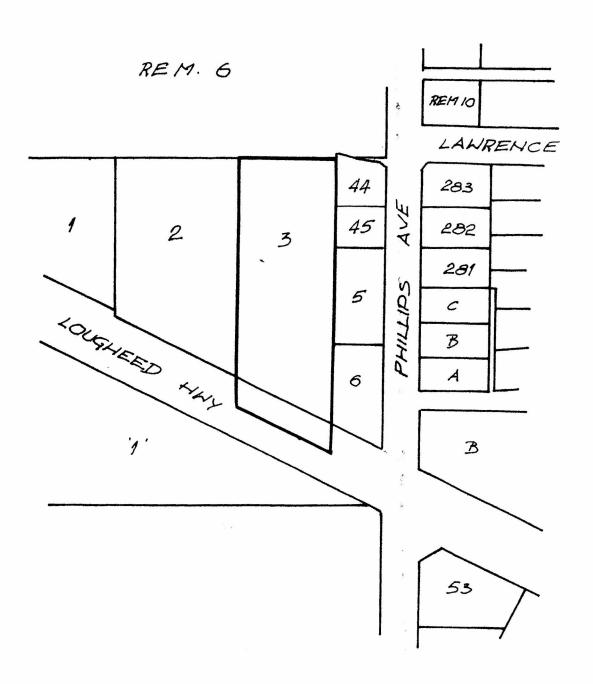

## PROPERTY REZONED TO:

MAP B

R2 RESIDENTIAL DISTRICT

LOT 3, PL. 12321, D.L. 59, GROUP 1, N.W.D.

THE AREA(S) SHOWN ABOVE OUTLINED IN BLACK (---) IS (ARE) REZONED

FROM: A2 SMALL HOLDINGS DISTRICT

TO:

R2 RESIDENTIAL DISTRICT

| PLANNING<br>DEPARTMENT |          | THE CORPORATION OF THE DISTRICT OF BURNABY |   |
|------------------------|----------|--------------------------------------------|---|
| SCALE                  | 1:2000   |                                            | • |
| DRAWN                  | E.7.     | OFFICIAL ZONING MAP                        |   |
| DATE                   | 1930 APR | No. RZ 1708                                |   |