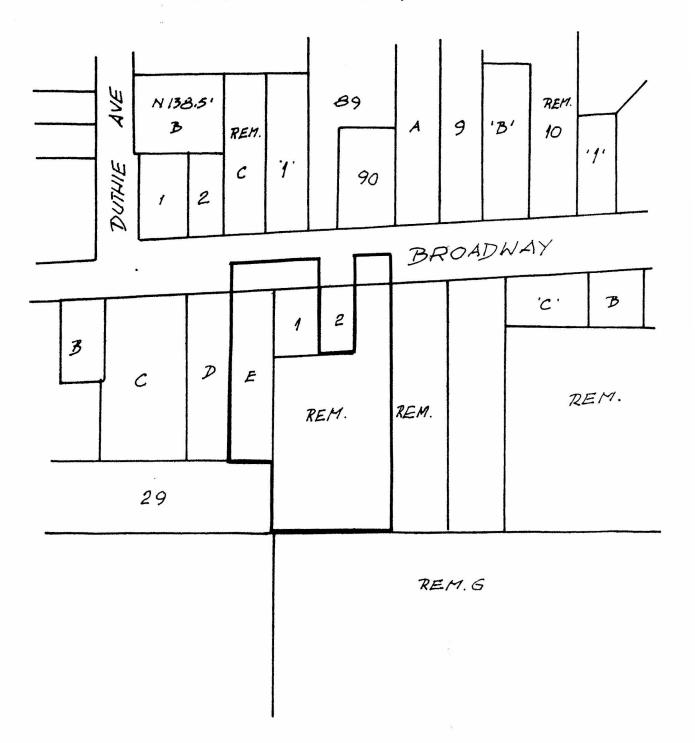

## PROPERTY REZONED TO:

MAP B

R2 RESIDENTIAL DISTRICT

D.L. 59, 136, LOT E, PLAN 14510, LOT 1, PLAN 18277, PT. 6 EX. SK. 11424 AND EX. PL. 18277, PLAN 3050

THE AREA(S) SHOWN ABOVE
OUTLINED IN BLACK (-----)
IS (ARE) REZONED:

FROM: A2 SMALL HOLDINGS DISTRICT

TO: R2 RESIDENTIAL DISTRICT

1

| PLANNING<br>DEPARTMENT |           | THE CORPORATION OF THE DISTRICT OF BURNABY |
|------------------------|-----------|--------------------------------------------|
| SCALE                  | 1:2000    | OFFICIAL ZONING MAP No. RZ 1705            |
| DRAWN                  | E.P.      |                                            |
| DATE                   | 1989 APR. |                                            |