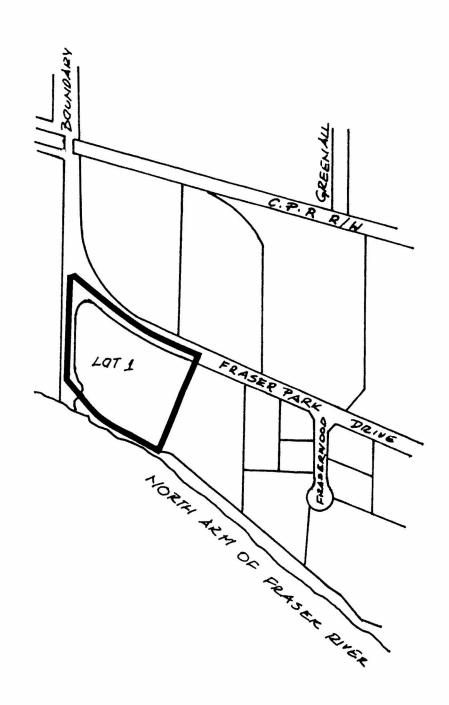

## BYLAW NUMBER 9139 BEING A BYLAW TO AMEND BYLAW NUMBER 4742 BEING THE BURNABY ZONING BYLAW 1965

PROPERTY REZONED TO: AMENDED CD COMPREHENSIVE DEVELOPMENT DISTRICT

(BASED ON M2 GENERAL INDUSTRIAL DISTRICT/ M5 LIGHT INDUSTRIAL DISTRICT GUIDELINES)

LEGAL:

LOT 1, DISTRICT LOT 161, PLAN 79633

MAP "B"

THE AREA(S) SHOWN ABOVE OUTLINED IN BLACK (-IS' (ARE) REZONED:

T0:

FROM: CD COMPREHENSIVE DEVELOPMENT DISTRICT

(BASED ON M2 GENERAL INDUSTRIAL DISTRICT/ M5 LIGHT INDUSTRIAL DISTRICT GUIDELINES) AMENDED CD COMPREHENSIVE DEVELOPMENT DISTRICT

(BASED ON M2 GENERAL INDUSTRIAL DISTRICT/

| MD LIGHT | INDUSTRIAL | DISTRICT GO | ITUELTNES) |        |      |         |
|----------|------------|-------------|------------|--------|------|---------|
| THE CO   | RPORATI    | ON OF       | THE DIS    | STRICT | OF E | BURNABY |