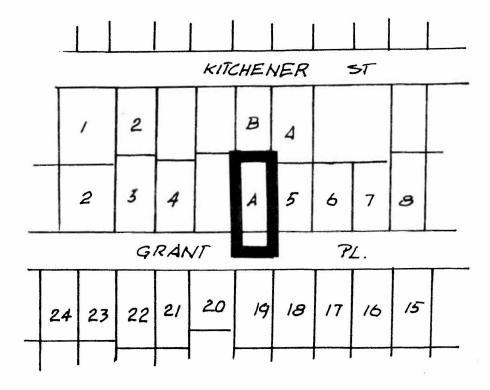

## BYLAW NUMBER 9072 BEING A BYLAW TO AMEND RZ #168/87 BYLAW NUMBER 4742 BEING THE BURNABY ZONING BYLAW 1965

PROPERTY REZONED TO:

MAP B

R4a RESIDENTIAL DISTRICT

LOT 3, D.L. 132, PLAN 76314

THE AREA(S) SHOWN ABOVE OUTLINED IN BLACK (---) IS (ARE) REZONED:

ABB SEPT.

DATE

FROM: R4 RESIDENTIAL DISTRICT TO : R4a RESIDENTIAL DISTRICT

| PLANNING<br>DEPARTMENT |           | THE CORPORATION OF THE DISTRICT OF BURNABY |
|------------------------|-----------|--------------------------------------------|
| SCALE                  | 1:2000    | OFFICIAL ZONING MAP No. RZ 1666            |
| DRAWN                  | C.T.      |                                            |
| DATE                   | MAR SEPT. |                                            |