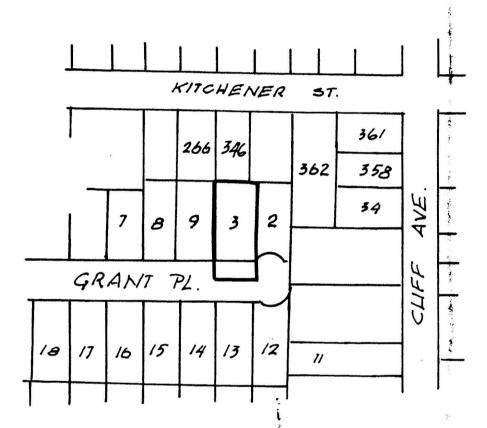

## BYLAW NUMBER 9071 BEING A BYLAW TO AMEND RZ #161/87 BYLAW NUMBER 4742 BEING THE BURNABY ZONING BYLAW 1965

PROPERTY REZONED TO: R4a RESIDENTIAL DISTRICT

MAP B

Lot 3, D.L. 132, Plan 76510

THE AREA(S) SHOWN ABOVE OUTLINED IN BLACK (----) IS (ARE) REZONED:

FROM: R4 Residential District TO: R4a Residential District

4

| PLANNING<br>DEPARTMENT | THE CORPORATION OF THE DISTRICT OF BURNABY |
|------------------------|--------------------------------------------|
| SCALE /: 2000          |                                            |