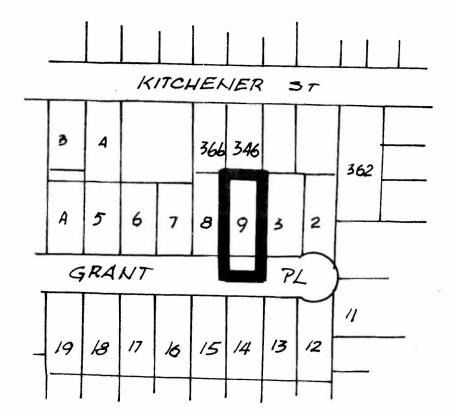

## BYLAW NUMBE 9070 BEING A BYL V TO AMEND RZ #162/87 BYLAW NUMBER 4742 BEING THE BURNABY ZONING BYLAW 1965

PROPERTY REZONED TO: R4a RESIDENTIAL DISTRICT

MAP B

LOT 9, D.L. 132, PLAN 74448

THE AREA(S) SHOWN ABOVE OUTLINED IN BLACK (——) IS (ARE) REZONED:

FROM: R4 RESIDENTIAL DISTRICT TO : R4a RESIDENTIAL DISTRICT

| PLANNING<br>DEPARTMENT | THE CORPORATION OF THE DISTRICT OF BURNABY |
|------------------------|--------------------------------------------|
|                        |                                            |

SCALE 1:2000 DRAWN E. P.

DATE 1988 SEPT.

OFFICIAL ZONING MAP

No. RZ 1665