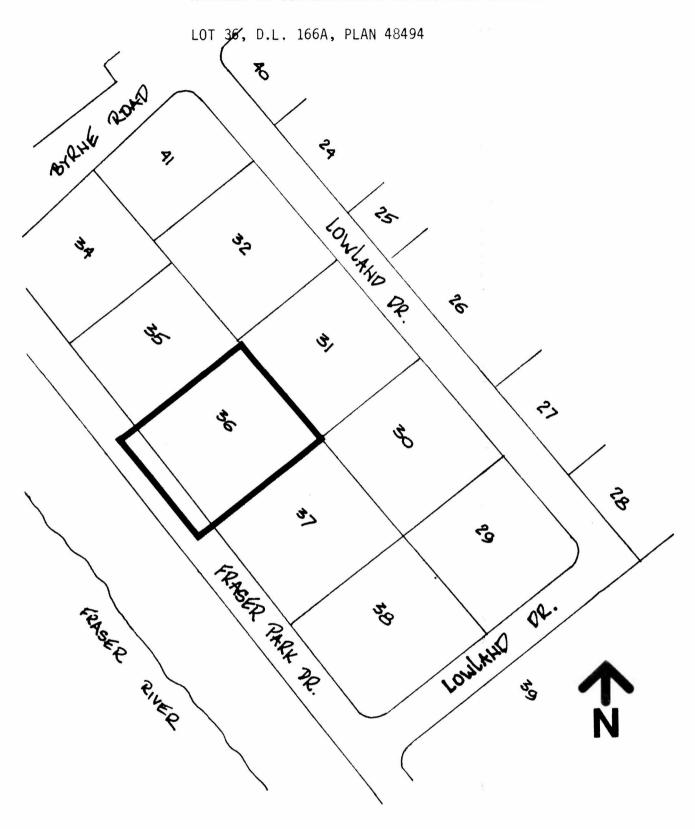

## BYLAW NUMBER 9038 BEING A BYLAW TO AMEND RZ #32/8 BYLAW NUMBER 4742 BEING THE BURNABY ZONING BYLAW 1965

PROPERTY REZONED TO:

MAP "B"

AMENDED CD COMPREHENSIVE DEVELOPMENT DISTRICT

THE AREA(S) SHOWN ABOVE OUTLINED IN BLACK (----) IS (ARE) REZONED:

FROM: CD COMPREHENSIVE DEVELOPMENT (M1/M5 GUIDELINES)

TO : AMENDED CD COMPREHENSIVE DEVELOPMENT (M1/M5 GUIDELINES)

|       | ANNING<br>PARTMENT | THE CORPORATION OF THE DISTRICT OF BURNABY |  |
|-------|--------------------|--------------------------------------------|--|
| SCALE | 1:2000             |                                            |  |
| DRAWN |                    | OFFICIAL ZONING MAP                        |  |
| DATE  | JUNE IORR          | No. RZ                                     |  |