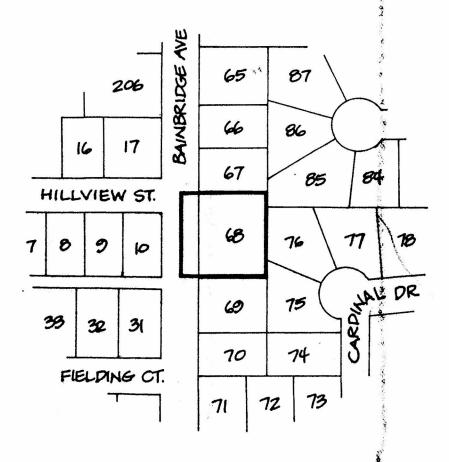

## BYLAW NUMBER 9032 BEING A BYLAW TO AMEND RZ #81/88 BYLAW NUMBER 4742 BEING THE BURNABY ZONING BYLAW 1965

PROPERTY REZONED TO:

R2 RESIDENTIAL DISTRICT

MAP "B"

LOT 68, D.L. 44, GP. 1, PLAN 38654, N.W.D.

THE AREA(S) SHOWN ABOVE OUTLINED IN BLACK (——) IS (ARE) REZONED:

FROM: TO: R1 RESIDENTIAL DISTRICT R2 RESIDENTIAL DISTRICT

NORTH

| PLANNING<br>DEPARTMENT |           | THE CORPORATION OF THE DISTRICT OF BURNABY |
|------------------------|-----------|--------------------------------------------|
| SCALE                  | 1:2000    |                                            |
| DRAWN                  | REN       | OFFICIAL ZONING MAP 1695                   |
| DATE                   | 1988 NOV. | No. RZ 1685                                |