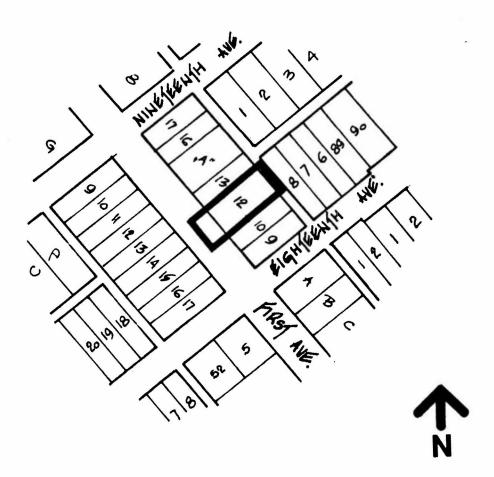

## BYLAW NUMBER 8951 BEING A BYLAW TO AMEND BYLAW NUMBER 4742 BEING THE BURNABY ZONING BYLAW 1965

PROPERTY REZONED TO: R9 RESIDENTIAL DISTRICT

Lot "B", Block 27, D.L. 27, Plan 12827

Map B

THE AREA(S) SHOWN ABOVE OUTLINED IN BLACK (----) IS (ARE) REZONED:

FROM:

R3 Residential District

TO:

R9 Residential District

| PLANNING<br>DEPARTMENT |              | THE CORPORATION OF THE DISTRICT OF BURNABY |
|------------------------|--------------|--------------------------------------------|
| ALE                    | 1:2000       | OFFICIAL ZONING MAP NO R7 1614             |
| NWA                    | J.P.C.       |                                            |
| ATE                    | JANUARY 1988 |                                            |