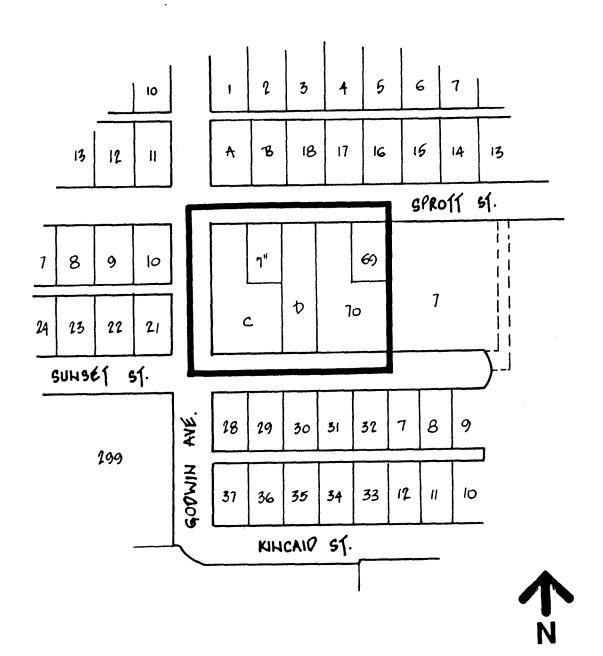

## BEING A BYLAW TO AMEND BYLAW NUMBER 8948 BYLAW NUMBER 4742 BEING THE BURNABY ZONING BYLAW 1965

PROPERTY REZONED TO:

R3 RESIDENTIAL DISTRICT

LEGAL DESCRIPTION:

Lot C exc. Pcl. 1 (expl. pl. 15931), Pcl 1 of Lot C (expl. Pl. 15931), W. 60 ft. of Lot D, Plan 5426, Lots 60 & 70, Plan 30270, all of D.L. 80

MAP B

THE AREA(S) SHOWN ABOVE OUTLINED IN BLACK (---) IS (ARE) REZONED:

> FROM: T0:

R4 Residential District R3 Residential District

PLANNING DEPARTMENT SCALE 1:2000 DRAWN J.P.C. DATE JAHUARY 1988

THE CORPORATION OF THE DISTRICT OF BURNABY

OFFICIAL ZONING MAP

No. RZ 1611