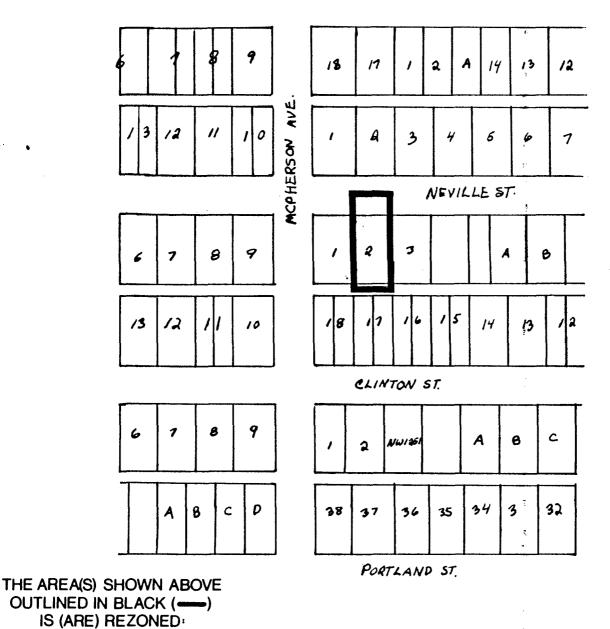

## BYLAW NUMBER 8900 BEING A BYLAW TO AMEND BYLAW NUMBER 4742 BEING THE BURNABY ZONING BYLAW 1965

PROPERTY REZONED TO: R9 RESIDENTIAL DISTRICT

MAP B

LOT @, D.L. 159, GROUP 1, NWD, PLAN 1982

PLANNING DEPARTMENT

SCALE 1.2000
DRAWN L.D.
DATE Nov. 1987

THE CORPORATION OF THE DISTRICT OF BURNABY

OFFICIAL ZONING MAP
No. RZ 1590

R5 RESIDENTIAL DISTRICT R9 RESIDENTIAL DISTRICT

FROM: