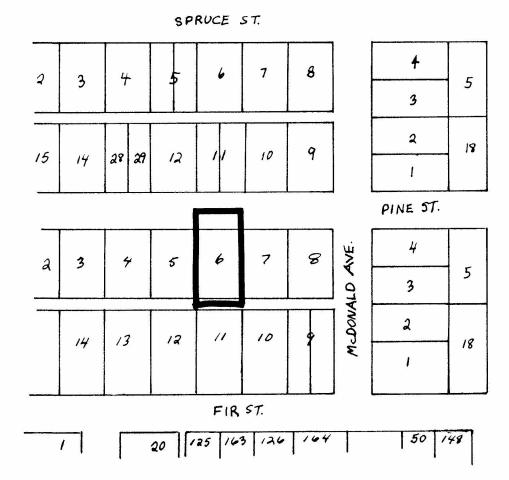

## BYLAW NUMBER 8897 BEING A BYLAW TO AMEND BYLAW NUMBER 4742 BEING THE BURNABY ZONING BYLAW 1965

PROPERTY REZONED TO: R9 RESIDENTIAL DISTRICT

LOT 6, BLOCK 4, D.L. 39, GROUP 1, NWD, PLAN 1466

MAP B

THE AREA(S) SHOWN ABOVE OUTLINED IN BLACK (——)
IS (ARE) REZONED:

FROM: R4 RESIDENTIAL DISTRICT TO: R9 RESDIENTIAL DISTRICT

| PLANNING<br>DEPARTMENT |        | THE CORPORATION OF THE DISTRICT OF BURNABY |
|------------------------|--------|--------------------------------------------|
| SCALE                  | 1:2000 | OFFICIAL ZONING MAD                        |
|                        |        |                                            |

DRAWN L.D. OFFICIAL ZONING MAP

No. RZ 1587