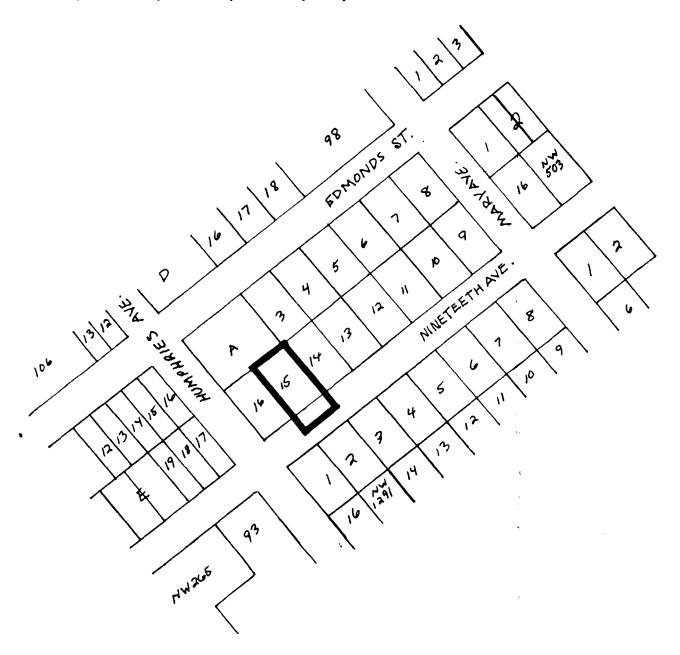

## BYLAW NUMBER 8895 BEING A BYLAW TO AMEND BYLAW NUMBER 4742 BEING THE BURNABY ZONING BYLAW 1965

PROPERTY REZONED TO: R9 RESIDENTIAL DISTRICT

MAP B

LOT 15, BLOCK 35, D.L. 30, GROUP 1, NWD, PLAN 3036

THE AREA(S) SHOWN ABOVE OUTLINED IN BLACK (——)
IS (ARE) REZONED:

FROM: R5 RESIDENTIAL DISTRICT TO: R9 RESIDENTIAL DISTRICT

1

| PLANNING<br>DEPARTMENT | THE CORPORATION OF THE DISTRICT OF BURNABY |
|------------------------|--------------------------------------------|
|                        |                                            |

SCALE 1.2000 DRAWN L.D.

1987 NOV.

DATE

OFFICIAL ZONING MAP

No. RZ 1585