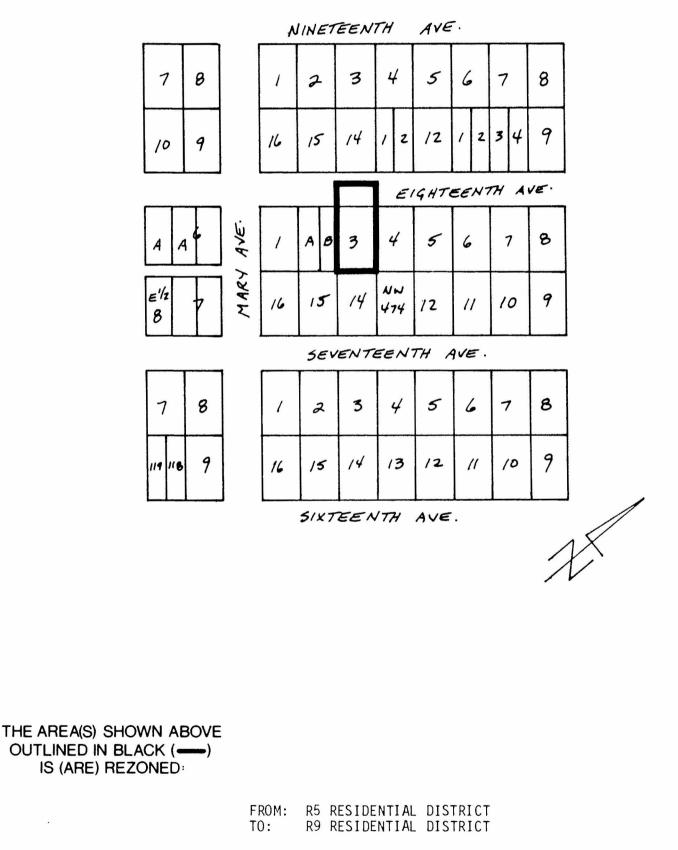

## BYLAW NUMBER 8867 BEING A BYLAW TO AMEND BYLAW NUMBER 4742 BEING THE BURNABY ZONING BYLAW 1965

**R9 RESIDENTIAL DISTRICT** PROPERTY REZONED TO:

Lot 3, Block 32, D.L. 30, Group 1, NWD, Plan 3036

IS (ARE) REZONED:

.

| PLANNING<br>DEPARTMENT |          | THE CORPORATION OF THE DISTRICT OF BURNABY |
|------------------------|----------|--------------------------------------------|
| SCALE                  | 1:2000   | OFFICIAL ZONING MAP No. RZ 1573            |
| DRAWN                  | J.5.     |                                            |
| DATE                   | OCT . 87 |                                            |