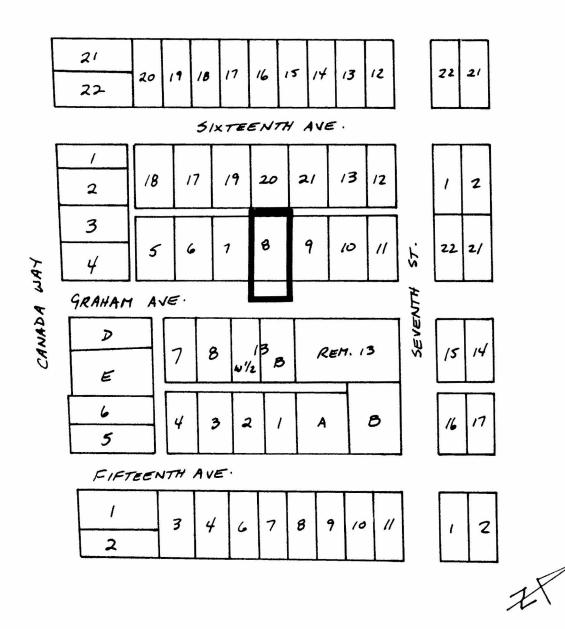

## BYLAW NUMBER 8862 BEING A BYLAW TO AMEND BYLAW NUMBER 4742 BEING THE BURNABY ZONING BYLAW 1965

PROPERTY REZONED TO:

R9 RESIDENTIAL DISTRICT

MAP B

Lot 8, D.L. 28, Plan 1716, Group 1, NWD

THE AREA(S) SHOWN ABOVE OUTLINED IN BLACK (---) IS (ARE) REZONED:

FROM: R5 RESIDENTIAL DISTRICT TO: R9 RESIDENTIAL DISTRICT

| PLANNING<br>DEPARTMENT |          | THE CORPORATION OF THE DISTRICT OF BURNABY |
|------------------------|----------|--------------------------------------------|
| SCALE                  | 1: 2000  |                                            |
| DRAWN                  | 5.5.     | OFFICIAL ZONING MAP 1568                   |
| DATE                   | SEPT. BT | No. RZ 1508                                |