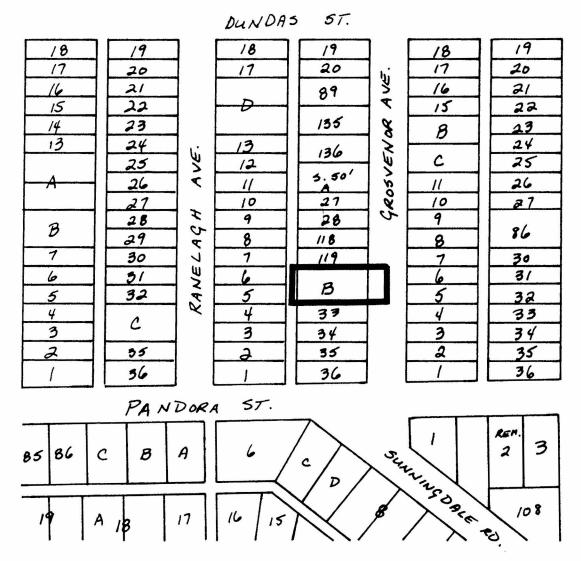

## BYLAW NUMBER 8858 BEING A BYLAW TO AMEND BYLAW NUMBER 4742 BEING THE BURNABY ZONING BYLAW 1965

PROPERTY REZONED TO:

R9 RESIDENTIAL DISTRICT

MAP B

Lot "B", Block 69, D.L. 189, Group 1, NWD, Plan 10304

THE AREA(S) SHOWN ABOVE OUTLINED IN BLACK (——)
IS (ARE) REZONED:

FROM: R5 RESIDENTIAL DISTRICT TO: R9 RESIDENTIAL DISTRICT

| PLANNING<br>DEPARTMENT |                     | THE CORPORATION OF THE DISTRICT OF BURNABY |
|------------------------|---------------------|--------------------------------------------|
| SCALE                  | /: 20 <del>00</del> |                                            |
| DRAWN                  | J.S.                | OFFICIAL ZONING MAP 11564                  |
| DATE                   | CEOT 87             | No. RZ                                     |