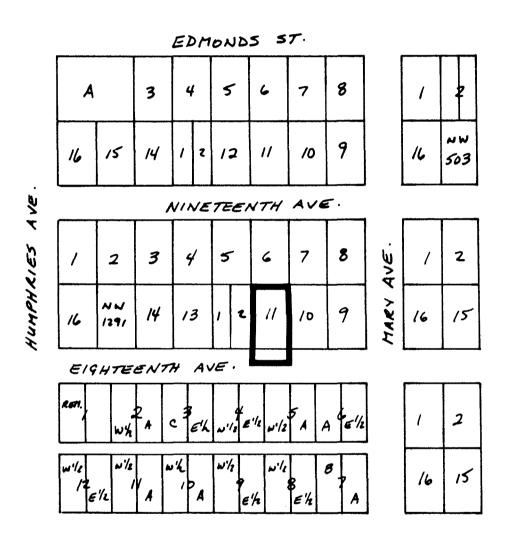

## BYLAW NUMBER 8852 BEING A BYLAW TO AMEND BYLAW NUMBER 4742 BEING THE BURNABY ZONING BYLAW 1965

PROPERTY REZONED TO: R9 RESIDENTIAL DISTRICT

MAP B

Lot 11, Block 36, D.L. 30, Group 1, NWD, Plan 3036

X

THE AREA(S) SHOWN ABOVE OUTLINED IN BLACK (——) IS (ARE) REZONED:

FROM: R5 RESIDENTIAL DISTRICT TO: R9 RESIDENTIAL DISTRICT

| PLANNING<br>DEPARTMENT |                    | THE CORPORATION OF THE DISTRICT OF BURNABY |
|------------------------|--------------------|--------------------------------------------|
| SCALE                  | /:20 <del>00</del> | OFFICIAL ZONING MAP No. RZ 1558            |
| DRAWN                  | <b>ブ</b> ⁄5・       |                                            |
| DATE                   | SEPT. 87           |                                            |