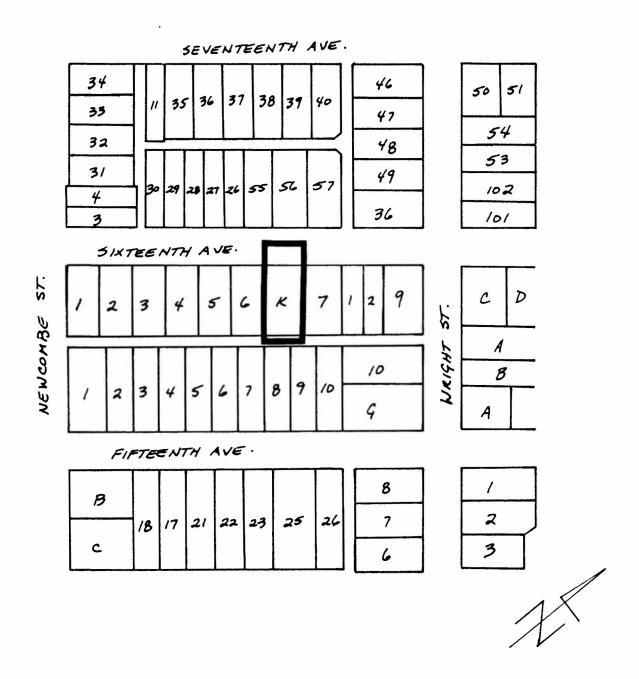

## RZ#91/87

# BYLAW NUMBER 8850 BEING A BYLAW TO AMEND BYLAW NUMBER 4742 BEING THE BURNABY ZONING BYLAW 1965

PROPERTY REZONED TO: R9 RESIDENTIAL DISTRICT

MAP B

Block "K", D.L. 25, Group 1, NWD, Plan 7044

THE AREA(S) SHOWN ABOVE OUTLINED IN BLACK (---) IS (ARE) REZONED:

FROM: R5 RESIDENTIAL DISTRICT TO: R9 RESIDENTIAL DISTRICT

| PLANNING<br>DEPARTMENT |          | THE CORPORATION OF THE DISTRICT OF BURNABY |                        |
|------------------------|----------|--------------------------------------------|------------------------|
| SCALE                  | 1:2000   |                                            |                        |
| DRAWN                  | J.5.     | OFFICIAL ZONING MAP                        | 1556                   |
| DATE                   | SEPT. 87 |                                            | No. RZ <sup>1556</sup> |