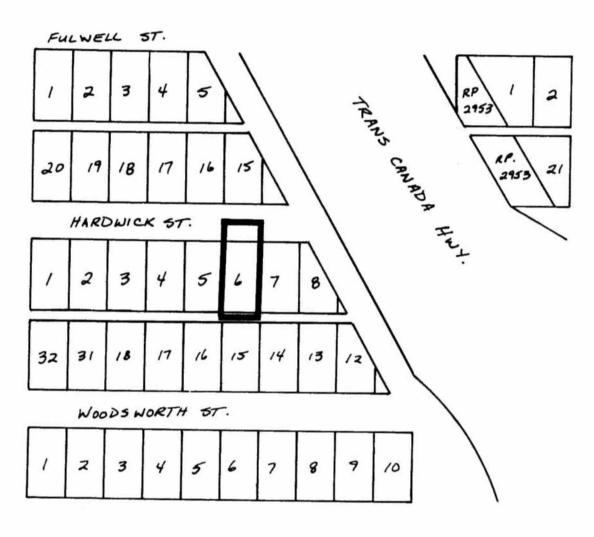

## BYLAW NUMBER 8843 BEING A BYLAW TO AMEND BYLAW NUMBER 4742 BEING THE BURNABY ZONING BYLAW 1965

PROPERTY REZONED TO: R9 RESIDENTIAL DISTRICT

MAP B

Lot 6, Block 8, D.L. 76, Group 1, NWD, Plan 1885

N

THE AREA(S) SHOWN ABOVE OUTLINED IN BLACK (-----) IS (ARE) REZONED:

FROM: R5 RESIDENTIAL DISTRICT
TO: R9 RESIDENTIAL DISTRICT

| PLANNING<br>DEPARTMENT |          | THE CORPORATION OF THE DISTRICT OF BURNABY |
|------------------------|----------|--------------------------------------------|
| SCALE                  | 1:2000   | OFFICIAL ZONING MAP No. RZ 1549            |
| DRAWN                  | J.S.     |                                            |
| DATE                   | SEPT. 87 |                                            |