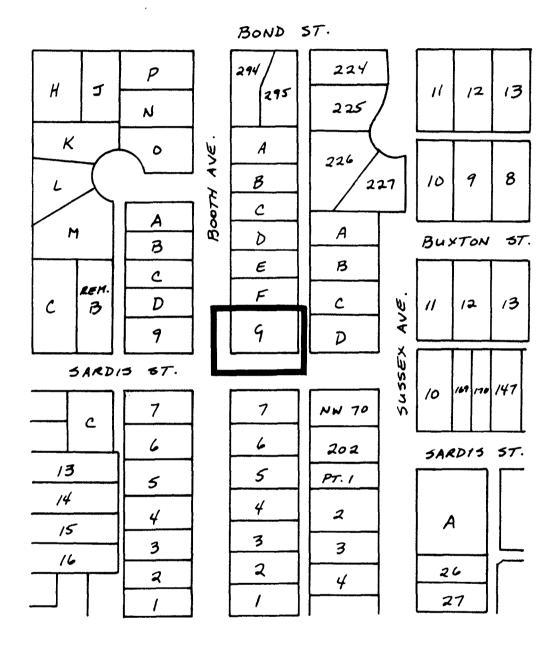

RZ#66/87

## BEING A BYLAW TO AMEND BYLAW NUMBER 8842 BYLAW NUMBER 4742 BEING THE BURNABY ZONING BYLAW 1965

PROPERTY REZONED TO: R9 RESIDENTIAL DISTRICT

MAP B

Lot "G", D.L. 33, Group 1, NWD, Plan 16149

THE AREA(S) SHOWN ABOVE OUTLINED IN BLACK (---) IS (ARE) REZONED:

SEPT. 87

DATE

FROM: R4 RESIDENTIAL DISTRICT TO: R9 RESIDENTIAL DISTRICT

| PLANNING<br>DEPARTMENT |        | THE CORPORATION OF THE DISTRICT OF BURNABY |  |
|------------------------|--------|--------------------------------------------|--|
| SCALE                  | 1:2000 |                                            |  |
| DRAWN                  | <      | 1 OFFICIAL ZONING MAP                      |  |

No. RZ 1548