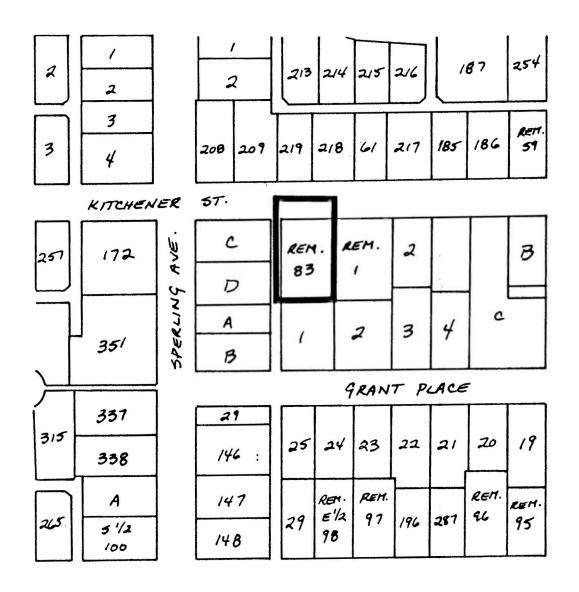

## BYLAW NUMBER 8839 BEING A BYLAW TO AMEND BYLAW NUMBER 4742 BEING THE BURNABY ZONING BYLAW 1965

PROPERTY REZONED TO:

R9 RESIDENTIAL DISTRICT

MAP B

Block 83 except: firstly, Parcel "A" (Explanatory Plan 10601), secondly, part subdivided by Plan 74448, D.L. 132, Grp. 1, NWD, Plan 1493

1 N

THE AREA(S) SHOWN ABOVE OUTLINED IN BLACK (——) IS (ARE) REZONED:

FROM: R4 RESIDENTIAL DISTRICT TO: R9 RESIDENTIAL DISTRICT

| PLANNING<br>DEPARTMENT |          | THE CORPORATION OF THE DISTRICT OF BURNABY |
|------------------------|----------|--------------------------------------------|
| SCALE                  | 1: 2000  |                                            |
| DRAWN                  | J.S.     | OFFICIAL ZONING MAP                        |
| DATE                   | SEPT. 87 | No. RZ 1549                                |