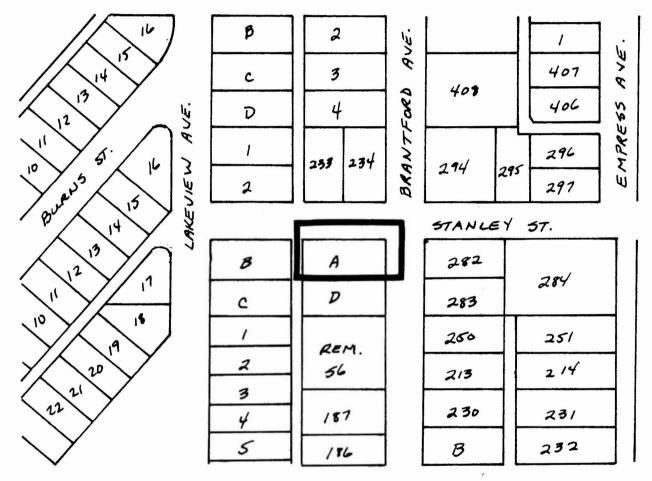

## BYLAW NUMBER 8834 BEING A BYLAW TO AMEND BYLAW NUMBER 4742 BEING THE BURNABY ZONING BYLAW 1965

PROPERTY REZONED TO: R9 RESIDENTIAL DISTRICT

MAP B

Lot "A", D.L. 92, Group 1, NWD, Plan 17077

1

THE AREA(S) SHOWN ABOVE OUTLINED IN BLACK (——) IS (ARE) REZONED:

FROM: R5 RESIDENTIAL DISTRICT TO: R9 RESIDENTIAL DISTRICT

| PLANNING<br>DEPARTMENT |           | THE CORPORATION OF THE DISTRICT OF BURNABY |
|------------------------|-----------|--------------------------------------------|
| SCALE                  | 1:2000    | OFFICIAL ZONING MAP No. RZ 1540            |
| DRAWN                  | 5.5.      |                                            |
| DATE                   | SEP.T. 87 |                                            |