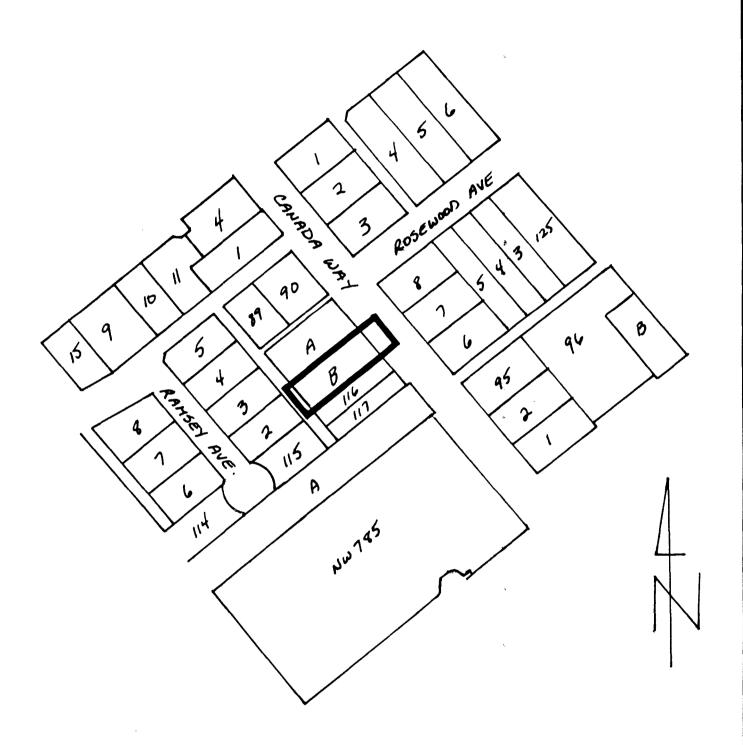

## BYLAW NUMBER 8825 BEING A BYLAW TO AMEND BYLAW NUMBER 4742 BEING THE BURNABY ZONING BYLAW 1965

PROPERTY REZONED TO: R9 RESIDENTIAL DISTRICT

MAP B

Lot "B", D.L. 30, Group 1, Plan 73698, NWD

THE AREA(S) SHOWN ABOVE OUTLINED IN BLACK (-----)
. IS (ARE) REZONED:

DATE

FROM: R5 RESIDENTIAL DISTRICT TO: R9 RESIDENTIAL DISTRICT

| PLANNING<br>DEPARTMENT |                     | THE CORPORATION OF THE DISTRICT OF BURNABY |
|------------------------|---------------------|--------------------------------------------|
| SCALE                  | /: 2 <del>000</del> | OFFICIAL ZONING MAP                        |
| DRAWN                  | ~ <                 |                                            |

5.5. OFFICIAL ZONING MAP

No. RZ 1533