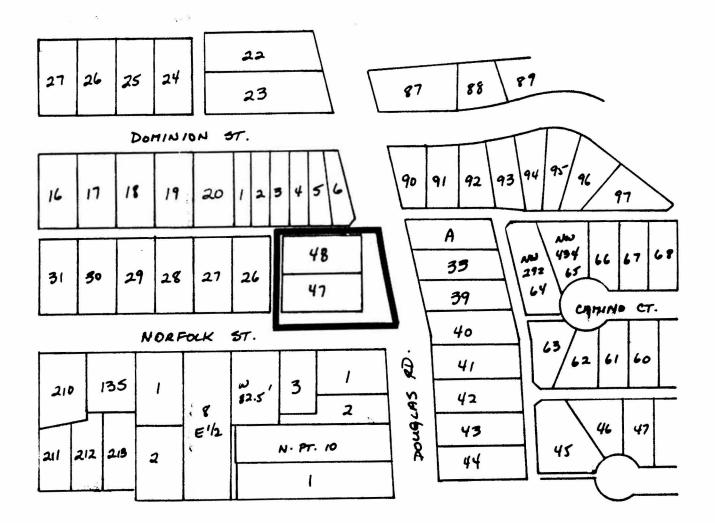

## BYLAW NUMBER 8810 BEING A BYLAW TO AMEND BYLAW NUMBER 4742 BEING THE BURNABY ZONING BYLAW 1965

PROPERTY REZONED TO:

R9 RESIDENTIAL DISTRICT

MAP B

Lots 47 & 48, Blk. 23, D.L. 74, Group 1, NWD, Plan 17193

A N

THE AREA(S) SHOWN ABOVE OUTLINED IN BLACK (——)
IS (ARE) REZONED:

FROM: R5 RESIDENTIAL DISTRICT

TO: R9 RESIDENTIAL DISTRICT

| PLANNING<br>DEPARTMENT |            | THE CORPORATION OF THE DISTRICT OF BURNABY |
|------------------------|------------|--------------------------------------------|
| SCALE                  | 1:2000     | OFFICIAL ZONING MAP No. RZ 1525            |
| DRAWN                  | J.S.       |                                            |
| DATE                   | 1997 ALLA. |                                            |