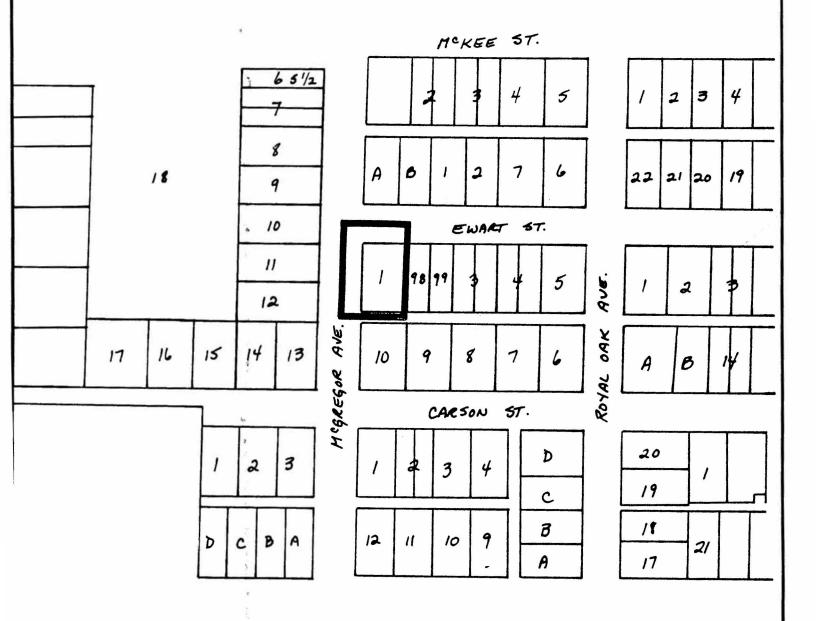

## BYLAW NUMBER 8808 BEING A BYLAW TO AMEND BYLAW NUMBER 4742 BEING THE BURNABY ZONING BYLAW 1965

PROPERTY REZONED TO: R9 RESIDENTIAL DISTRICT

MAP B

Lot 1, Block 6, D.L. 158, Group 1, NWD, Plan 1882

THE AREA(S) SHOWN ABOVE OUTLINED IN BLACK (——)
IS (ARE) REZONED:

FROM: R4 RESIDENTIAL DISTRICT

TO: R9 RESIDENTIAL DISTRICT

| PLANNING<br>DEPARTMENT |           | THE CORPORATION OF THE DISTRICT OF BURNABY |
|------------------------|-----------|--------------------------------------------|
| SCALE                  | 1:2000    | OFFICIAL ZONING MAP No. RZ 1523            |
| DRAWN                  | 丁.5       |                                            |
| DATE                   | 1987 Aug. |                                            |