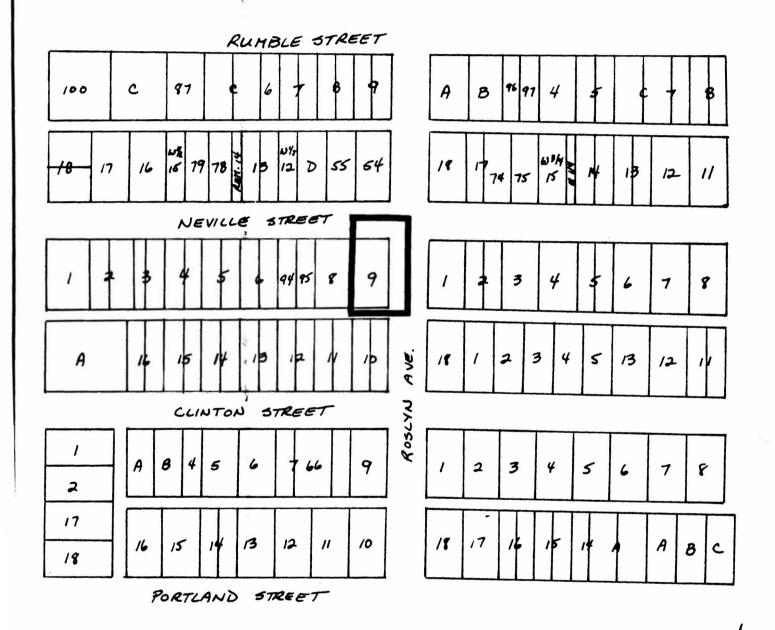

## BYLAW NUMBER 4742 BEING THE BURNABY ZONING BYLAW 1965

PROPERTY REZONED TO:

R9 RESIDENTIAL DISTRICT

MAP B

Lot 9, Block 13, D.L. 158, Group 1, NWD, Plan 1908

THE AREA(S) SHOWN ABOVE OUTLINED IN BLACK (——)
IS (ARE) REZONED:

FROM: R5 RESIDENTIAL DISTRICT
TO: R9 RESIDENTIAL DISTRICT

THE CORPORATION OF THE DISTRICT OF BURNABY

SCALE |: 2000

DRAWN J.S.

DATE 1987 Aug.

PLANNING DEPARTMENT

OFFICIAL ZONING MAP

No. RZ 1522