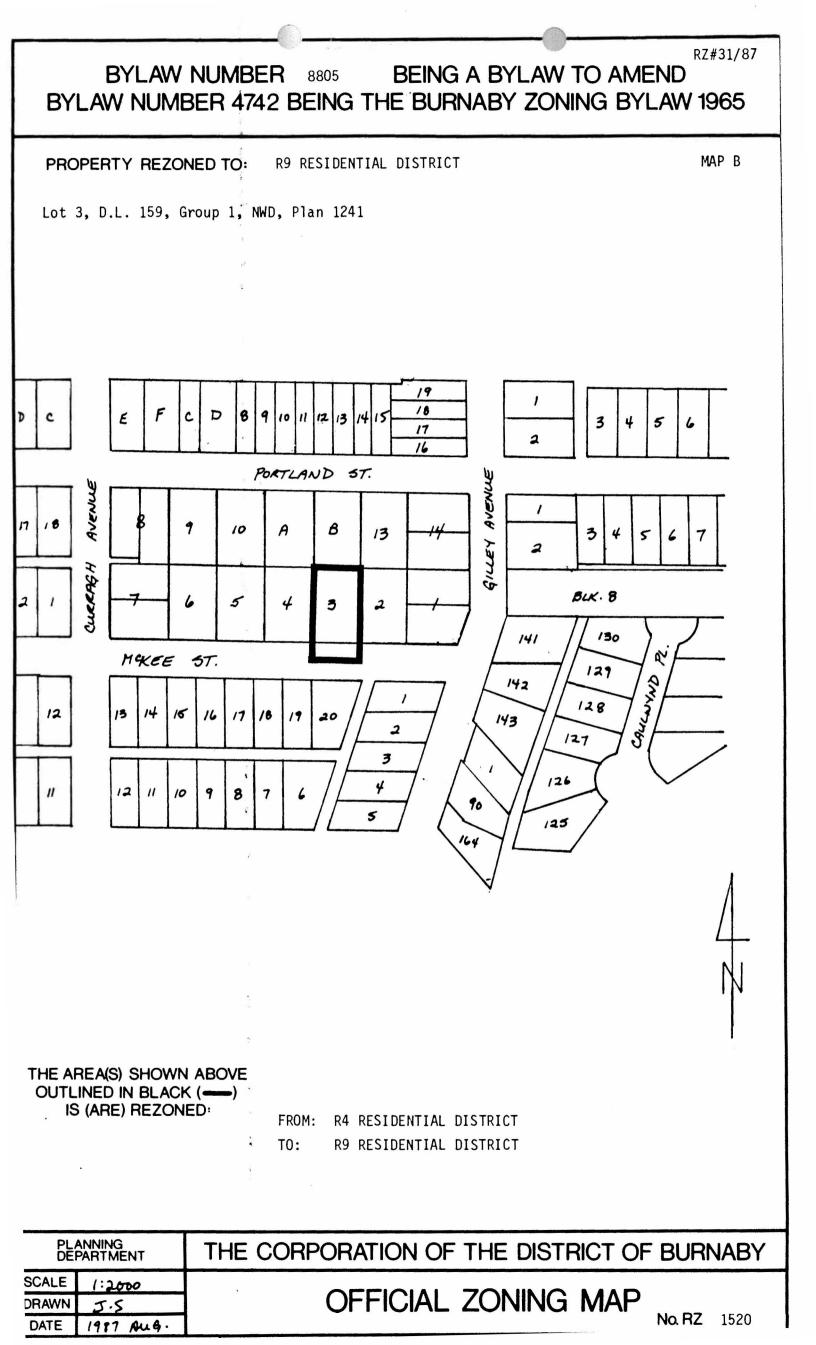

NOW THEREFORE the Council of The Corporation of the District of Burnaby ENACTS as follows:

 This Bylaw may be cited as BURNABY ZONING BYLAW 1965, AMENDMENT BYLAW NO. 63, 1987.

2. The map (hereinafter called "Map 'A'") attached to and forming an integral part of Bylaw No. 4742, being Burnaby Zoning Bylaw 1965, and designated as the Official Zoning Map of The Corporation of the District of Burnaby, is hereby amended according to the Map (hereinafter called "Map 'B'"), marginally numbered R.Z. 1520 annexed to this Bylaw, and in accordance with the explanatory legend, notations, references and boundaries designated, described, delimited and specified in particularity shown upon said Map 'B', and the various boundaries and districts shown upon said Map 'B', respectively are an amendment of and in substitution for the respective districts, designated and marked on said Map 'A' insofar as the same are changed, modified or varied thereby, and the said Map 'A' shall be deemed to be and is hereby declared to be amended accordingly and the said Map 'B' is hereby declared to be and shall form an integral part of said Map 'A' as if originally incorporated therein and shall be interpreted accordingly.