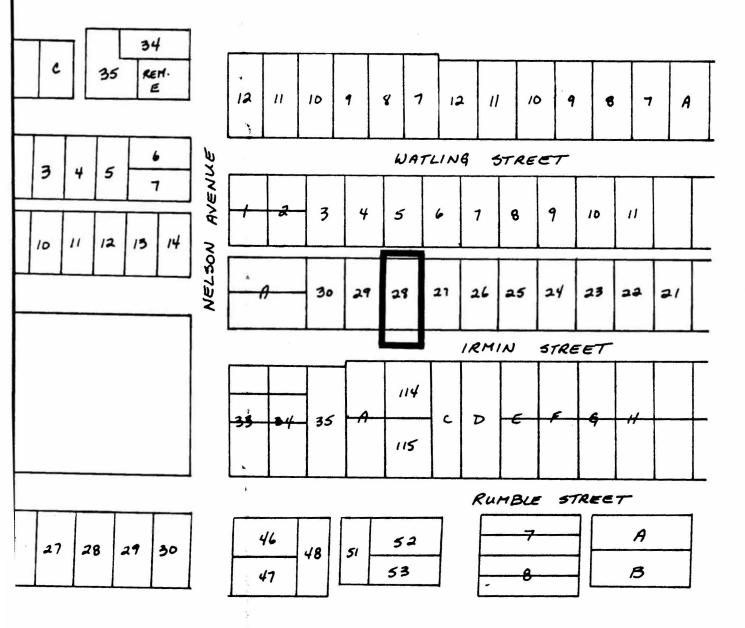

## BYLAW NUMBER 8803 BEING A BYLAW TO AMEND BYLAW NUMBER 4742 BEING THE BURNABY ZONING BYLAW 1965

PROPERTY REZONED TO:

R9 RESIDENTIAL DISTRICT

MAP B

Lot 28, Blocks 30 - 34, D.L. 98, Group 1, NWD, Plan 2066

4

No. RZ 1518

THE AREA(S) SHOWN ABOVE OUTLINED IN BLACK (——)
IS (ARE) REZONED:

FROM: R5 RESIDENTIAL DISTRICT
TO: R9 RESIDENTIAL DISTRICT

| PLANNING<br>DEPARTMENT |        | THE CORPORATION OF THE DISTRICT OF BURNABY |
|------------------------|--------|--------------------------------------------|
| SCALE                  | 1:2000 | OFFICIAL ZONING MAD                        |
|                        |        |                                            |