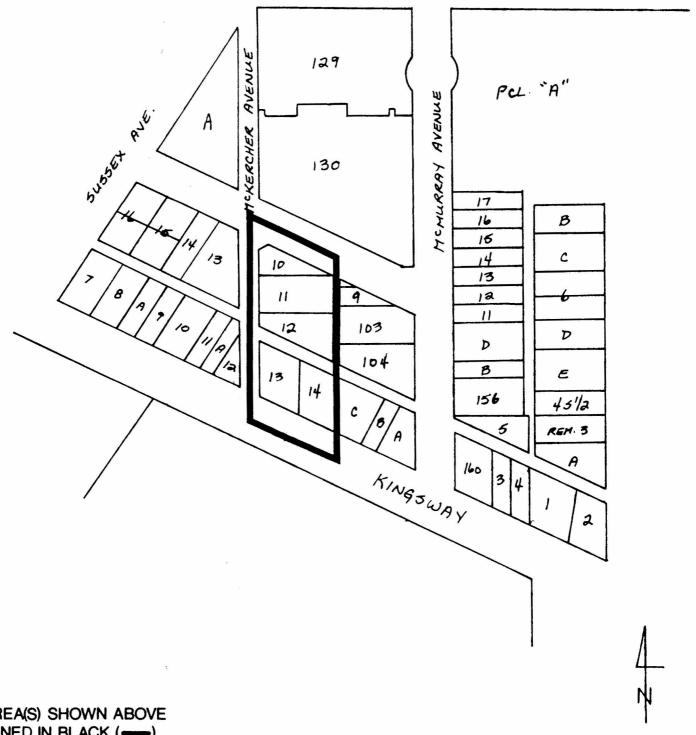

## BYLAW NUMBER 8801 BEING A BYLAW TO AMEND BYLAW NUMBER 4742 BEING THE BURNABY ZONING BYLAW 1965

PROPERTY REZONED TO:

AMENDED CD COMPREHENSIVE DEVELOPMENT DISTRICT

MAP B

Lots 10, 11, & 12, D.L. 32, Group 1, Plan 2250, NWD; & Lots 13 & 14, D.L. 32, Group 1, Plan 7662, NWD

THE AREA(S) SHOWN ABOVE OUTLINED IN BLACK (——)
IS (ARE) REZONED:

FROM: R5 RESIDENTIAL DISTRICT &

CD COMPREHENSIVE DEVELOPMENT DISTRICT

TO: AMENDED CD COMPREHENSIVE DEVELOPMENT DISTRICT

| DATE       | 87 Aug.          | No. RZ                                     |  |  |
|------------|------------------|--------------------------------------------|--|--|
| DRAWN      | J.5              | OFFICIAL ZONING MAP 1516                   |  |  |
| SCALE      | 1:2000           | 05510141 7011110 1445                      |  |  |
| PLA<br>DEP | NNING<br>ARTMENT | THE CORPORATION OF THE DISTRICT OF BURNABY |  |  |