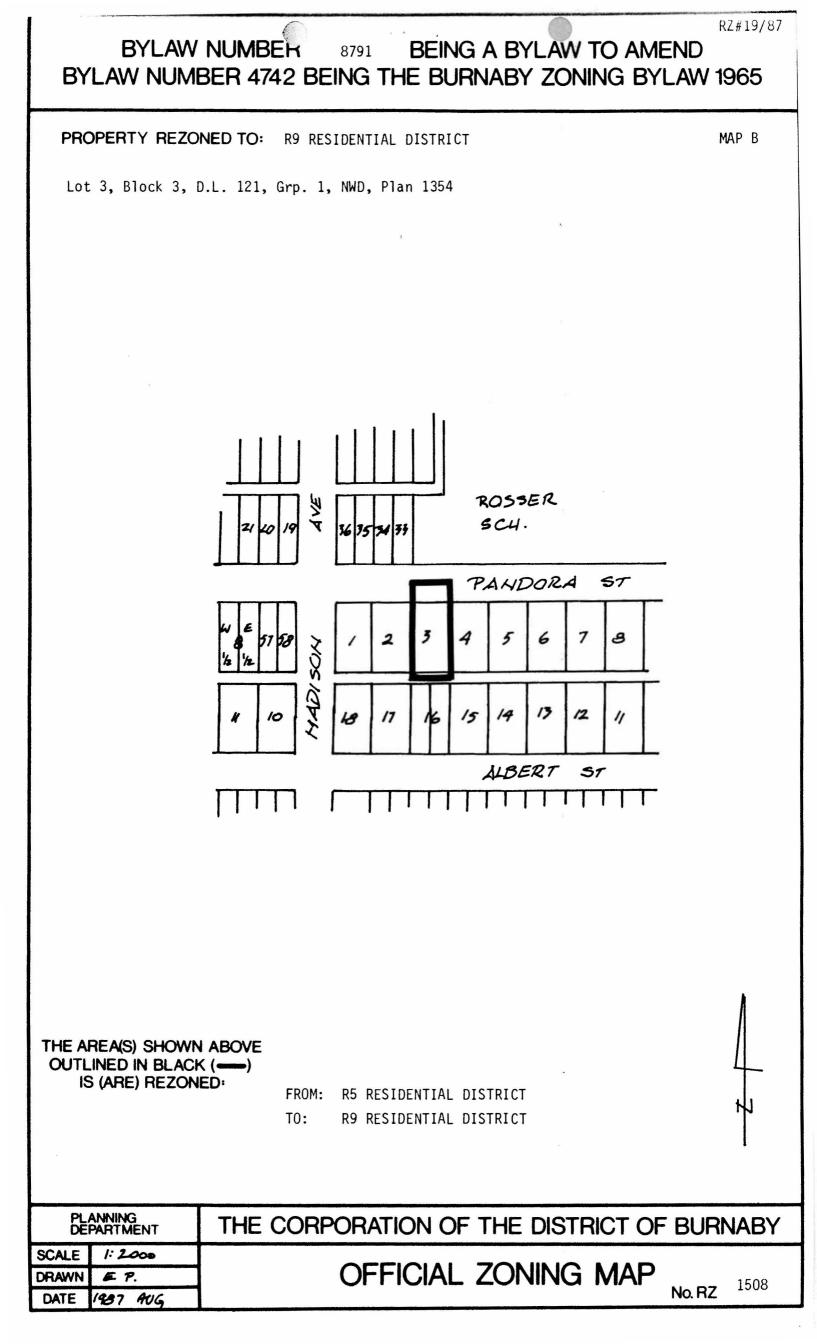

NOW THEREFORE the Council of The Corporation of the District of Burnaby ENACTS as follows:

 This Bylaw may be cited as BURNABY ZONING BYLAW 1965, AMENDMENT BYLAW NO. 51, 1987.

2. The map (hereinafter called "Map 'A'") attached to and forming an integral part of Bylaw No. 4742, being Burnaby Zoning Bylaw 1965, and designated as the Official Zoning Map of The Corporation of the District of Burnaby, is hereby amended according to the Map (hereinafter called "Map 'B'"), marginally numbered R.Z. 1508, annexed to this Bylaw, and in accordance with the explanatory legend, notations, references and boundaries designated, described, delimited and specified in particularity shown upon said Map 'B', and the various boundaries and districts shown upon said Map 'B', respectively are an amendment of and in substitution for the respective districts, designated and marked on said Map 'A' insofar as the same are changed, modified or varied thereby, and the said Map 'A' shall be deemed to be and is hereby declared to be amended accordingly and the said Map 'B' is hereby declared to be and shall form an integral part of said Map 'A' as if originally incorporated therein and shall be interpreted accordingly.