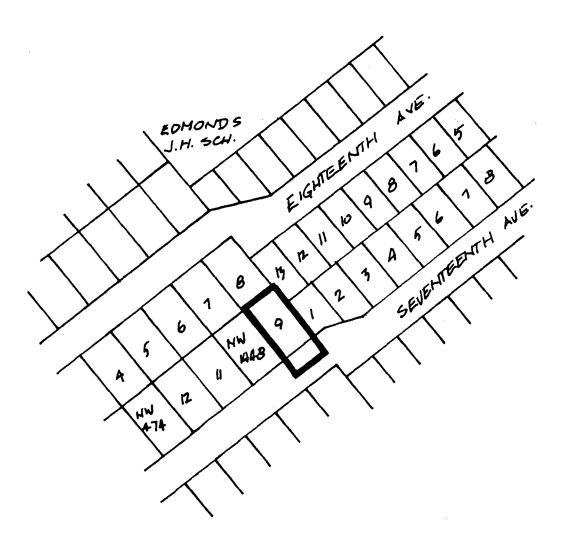

## BYLAW NUMBER 8790 BEING A BYLAW TO AMEND BYLAW NUMBER 4742 BEING THE BURNABY ZONING BYLAW 1965

PROPERTY REZONED TO: R9 RESIDENTIAL DISTRICT

MAP B

Lot 9, Block 32, D.L. 30, Group 1, NWD, Plan 3036

THE AREA(S) SHOWN ABOVE OUTLINED IN BLACK (——) IS (ARE) REZONED:

FROM: R5 RESIDENTIAL DISTRICT

TO: R9 RESIDENTIAL DISTRICT

| PLANNING<br>DEPARTMENT | THE CORPORATION OF THE DISTRICT OF BURNABY |
|------------------------|--------------------------------------------|
| SCALE /: 2000          |                                            |

DRAWN F. P. OFFICIAL ZONING MAP

No. RZ 1507