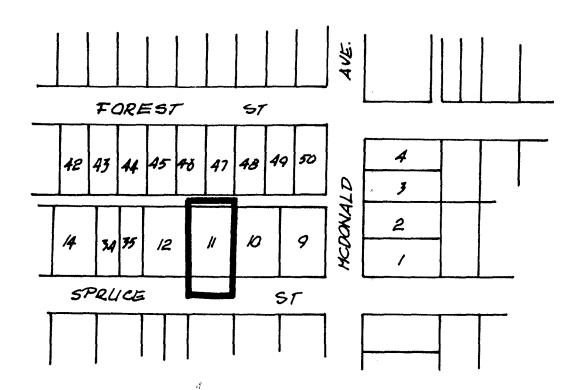

## BYLAW NUMBER. 8787 BEING A BYLAW TO AMEND BYLAW NUMBER 4742 BEING THE BURNABY ZONING BYLAW 1965

PROPERTY REZONED TO: R9 RESIDENTIAL DISTRICT

MAP B

Lot 11, Block 2, D.L. 39, Group 1, NWD, Plan 1466

THE AREA(S) SHOWN ABOVE OUTLINED IN BLACK (——)
IS (ARE) REZONED:

FROM: R5 RESIDENTIAL DISTRICT
TO: R9 RESIDENTIAL DISTRICT

PLANNING DEPARTMENT

THE CORPORATION OF THE DISTRICT OF BURNABY

SCALE 1:2000

DRAWN 2:7:
DATE 1987 805