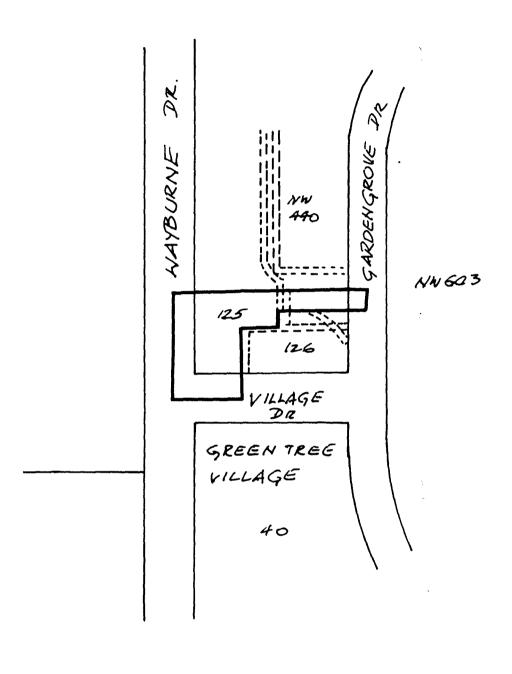

## RZ#39/86#

## BYLAW NUMBER 8739 BEING A BYLAW TO AMEND BYLAW NUMBER 4742 BEING THE BURNABY ZONING BYLAW 1965

PROPERTY REZONED TO: AMENDED CD COMPREHENSIVE DEVELOPMENT DISTRICT

Lot 125, D.L. 81, Group 1, NWD, Plan 48323

THE AREA(S) SHOWN ABOVE OUTLINED IN BLACK (——) IS (ARE) REZONED:

FROM: CD COMPREHENSIVE DEVELOPMENT DISTRICT

TO: AMENDED CD COMPREHENSIVE DEVELOPMENT DISTRICT

| PLANNING<br>DEPARTMENT |           | THE CORPORATION OF THE DISTRICT OF BURNABY |
|------------------------|-----------|--------------------------------------------|
| SCALE                  | 1:2000    | OFFICIAL ZONING MAP No. RZ 1487            |
| DRAWN                  | E. P.     |                                            |
| DATE                   | 1987 APK. |                                            |