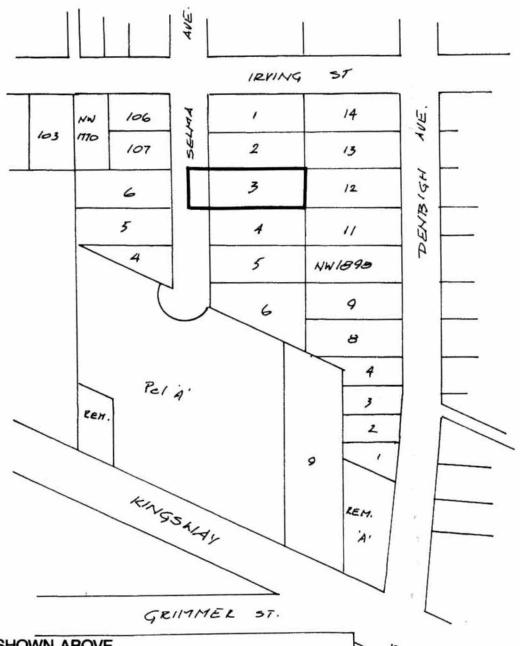

## BYLAW NUMBER 8709 BEING A BYLAW TO AMEND BYLAW NUMBER 4742 BEING THE BURNABY ZONING BYLAW 1965

PROPERTY REZONED TO: R9 RESIDENTIAL DISTRICT

MAP "B"

Lot 3, Block 8, D.L. 94, Group 1, NWD, Plan 1117

THE AREA(S) SHOWN ABOVE OUTLINED IN BLACK (——)
IS (ARE) REZONED:

FROM: R5 RESIDENTIAL DISTRICT

TO: R9 RESIDENTIAL DISTRICT

PLANNING DEPARTMENT

THE CORPORATION OF THE DISTRICT OF BURNABY

SCALE 1:2000 DRAWN EP

1997 JAN.

DATE

OFFICIAL ZONING MAP

No. RZ 1481