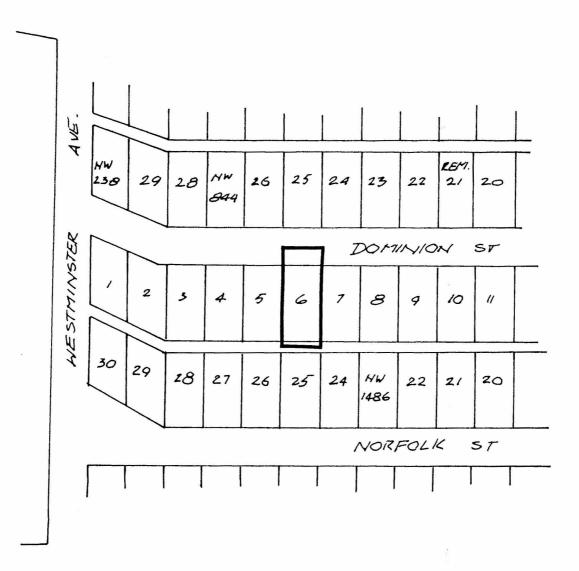

## BYLAW NUMBER 8708 BEING A BYLAW TO AMEND BYLAW NUMBER 4742 BEING THE BURNABY ZONING BYLAW 1965

**PROPERTY REZONED TO:** 

R9 RESIDENTIAL DISTRICT

MAP ''B''

Lot 6, Block 22, D.L. 74, Group 1, NWD, Plan 2603

THE AREA(S) SHOWN ABOVE OUTLINED IN BLACK (——)
IS (ARE) REZONED:

JAW.

1987

DATE

FROM: R5 RESIDENTIAL DISTRICT

TO: R9 RESIDENTIAL DISTRICT

12

| PLANNING<br>DEPARTMENT |         | THE CORPORATION OF THE DISTRICT OF BURNABY |
|------------------------|---------|--------------------------------------------|
| SCALE                  | 1: 2000 | OFFICIAL ZONING MAP                        |
| DDAWN                  | #O      |                                            |

No. RZ 1480