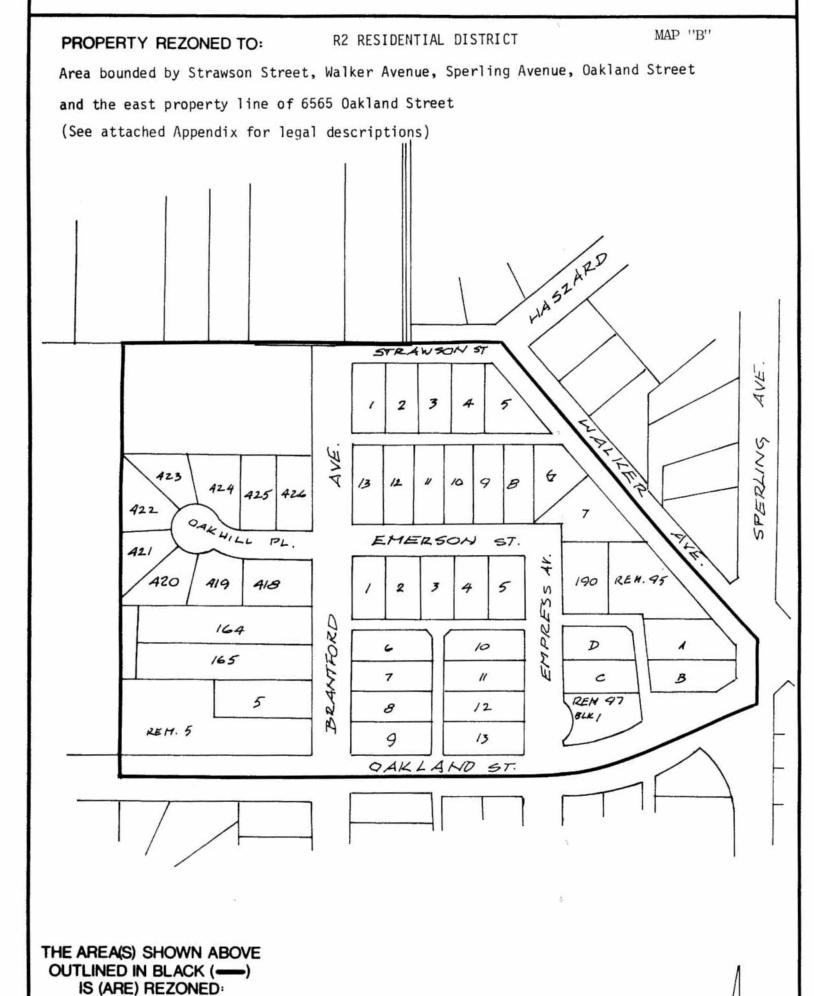

#### BYLAW NUMBER 8704 BEING A BYLAW TO AMEND BYLAW NUMBER 4742 BEING THE BURNABY ZONING BYLAW 1965

PLANNING DEPARTMENT THE CORPORATION OF THE DISTRICT OF BURNABY SCALE 1:2000 OFFICIAL ZONING MAP DRAWN EP 1476 No. RZ

FROM:

TO:

DATE

1987 IAN

R4 RESIDENTIAL DISTRICT

R2 RESIDENTIAL DISTRICT

# APPENDIX "A"

### REZONING REFERENCE #127/86

| 6606 Strawson Street - | Lot 1, Block "N", Plan 14719, D.L. 92<br>Owner: E. & I. Thome      |
|------------------------|--------------------------------------------------------------------|
| 6614 Strawson Street - | Lot 2, Block "N", Plan 14719, D.L. 92<br>Owner: M & T. Normand     |
| 6622 Strawson Street - | Lot 3, Plan 14719, D.L. 92<br>Owner: H. Beairsto                   |
| 6632 Strawson Street - | Lot 4, Plan 14719, D.L. 92<br>Owner: E. & L. Ledger                |
| 6573 Oakhill Place -   | Lot 422, Plan 64091, D.L. 92<br>Owner: P. & C. Gives               |
| 6578 Oakhill Place -   | Lot 421, Plan 64091, D.L. 92<br>Owner: D. & F. Bosa                |
| 6579 Oakhill Place -   | Lot 423, Plan 64091, D.L. 92<br>Owner: M & C. Cafferky             |
| 6584 Oakhill Place -   | Lot 420, Plan 64091, D.L. 92<br>Owner: R.G. Minns & J. Blair       |
| 6585 Oakhill Place -   | Lot 424, Plan 64091, D.L. 92<br>Owner: S.W. Lai                    |
| 6590 Oakhill Place -   | Lot 419, Plan 64091, D.L. 92<br>Owner: J. Wyatt                    |
| 6591 Oakhill Place -   | Lot 425, Plan 64091, D.L. 92<br>Owner: M. & N. Fung                |
| 6597 Oakhill Place -   | Lot 426, Plan 64091, D.L. 92<br>Owner: S. & M. Leslie              |
| 6606 Emerson Street -  | Lot 1, Plan 15875, D.L. 92<br>Owner: C. & O. Sutton                |
| 6614 Emerson Street -  | Lot 2, Plan 15875, D.L. 92<br>Owner: E. & C. Stebner               |
| 6615 Emerson Street -  | Lot 12, Plan 14719, D.L. 92<br>Owner: C. & T. Thomas               |
| 6626 Emerson Street -  | Lot 3, Block 91, Plan 15875, D.L. 92<br>Owner: A. & R. Harrison    |
| 6627 Emerson Street -  | Lot 11, Block "N", Plan 14719, D.L. 92<br>Owner: D. & F. MacKenzie |
| 6636 Emerson Street -  | Lot 4, Plan 15875, D.L. 92<br>Owner: L. & N. Hicks                 |
| 6637 Emerson Street -  | Lot 10, Plan 14719, D.L. 92<br>Owner: E. Grieve                    |
| 6649 Emerson Street -  | Lot 9, Block "N", Plan 14719, D.L. 92<br>Owner: R. Luke            |
| 6650 Emerson Street -  | Lot 5, Plan 15875, D.L. 92<br>Owner: A. Leland                     |
|                        |                                                                    |

# APPENDIX "A" - Page 2

| 6659 Emerson Street -   | Lot 8, Plan 14719, D.L. 92<br>Owner: S. Devlin                                   |
|-------------------------|----------------------------------------------------------------------------------|
| 5877 Brantford Avenue - | Lot 1, D.L. 92, Plan 1146<br>Owner: Corporation of Burnaby                       |
| 5886 Brantford Avenue - | Lot 13, Block "N", Plan 14719, D.L. 92<br>Owner: D. & E. Barkley                 |
| 5929 Brantford Avenue - | Lot 418, Plan 64091, D.L. 92<br>Owner: J. & F. Ickringill                        |
| 5938 Brantford Avenue - | Lot 6, Pían 15875, D.L. 92<br>Owner: G. Lew                                      |
| 5939 Brantford Avenue - | Lot 164, Plan 23444, D.L. 92<br>Owner: G. & M. Beraldin                          |
| 5950 Brantford Avenue - | Lot 7, Plan 15875, D.L. 92, Blk. 89, 90, 91<br>Owner: G. & V. Cullen             |
| 5959 Brantford Avenue - | Lot 165, Plan 23444, D.L. 92<br>Owner: G. & M. Beraldin                          |
| 5971 Brantford Avenue - | Parcel "A", Lot 5, Plan 1146, D.L. 92, Expl. Plan 11592<br>Owner: A. & J. Devitt |
| 5976 Brantford Avenue - | Lot 8, Plan 15875, D.L. 92<br>Owner: D. & S. Fong                                |
| 5986 Brantford Avenue - | Lot 9, Plan 15875, D.L. 92<br>Owner: R. & J. Brandon                             |
| 5987 Brantford Avenue - | Lot 5 ex. SK 11592, Plan 1146, D.L. 92<br>Owner: G. & M. Beraldin                |
| 5890 Empress Avenue -   | Lot 190, Plan 25859, D.L. 92<br>Owner: E. & J. Roll                              |
| 5939 Empress Avenue -   | Lot 10, Plan 15875, D.L. 92<br>Owner: D. Knoblauch                               |
| 5949 Empress Avenue -   | Lot 11, D.L. 92, Blk. 89 & 91, Plan 15875<br>Owner: H. & M. Anderson             |
| 5950 Empress Avenue -   | Lot "D", Plan 18221, D.L. 92<br>Owner: G. & M. House                             |
| 5970 Empress Avenue -   | Lot "C", Block 96, Plan 18221, D.L. 92<br>Owner: W. & C. Bond                    |
| 5975 Empress Avenue -   | Lot 12, Plan 15875, D.L. 92<br>Owner: K. & W. Bogen                              |
| 5980 Empress Avenue -   | Lot 1, D.L. 92, Plan 70922<br>Owner: Corporation of Burnaby                      |
| 5987 Empress Avenue -   | Lot 13, Plan 15875, D.L. 92<br>Owner: J. & L. Harrison                           |
| 5955 Sperling Avenue -  | Lot "A", Plan 18221, D.L. 92<br>Owner: K. Chang & D. & C. Wong                   |
| 5971 Sperling Avenue -  | Lot "B", Block 96, Plan 18821, D.L. 92<br>Owner: J. & E. Debuhr                  |
|                         |                                                                                  |

#### APPENDIX "A" - Page 3

Lot 5, Plan 14719, D.L. 92 Owner: L. & L. Fisk 5813 Walker Avenue -

Lot 6, Block "N", Plan 14719, D.L. 92 Owner: J. & L. Henry 5839 Walker Avenue -

Lot 7, Plan 14719, D.L. 92 Owner: J. & R. Fry 5863 Walker Avenue -

Lot 95 ex. Plan 25859, Plan 1146, D.L. 92 Owner: R. & S. Leggat 5883 Walker Avenue -