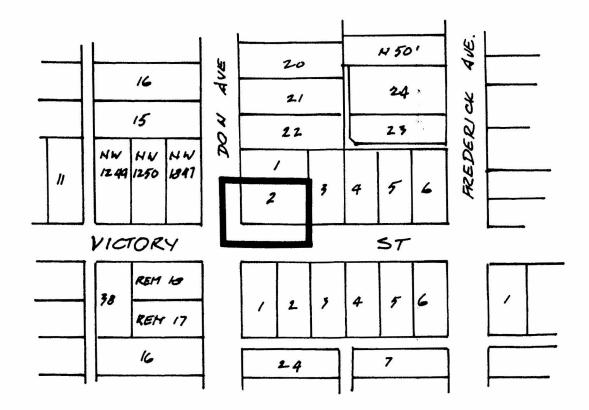

## BYLAW NUMBER 8695 BEING A BYLAW TO AMEND BYLAW NUMBER 4742 BEING THE BURNABY ZONING BYLAW 1965

PROPERTY REZONED TO: R9 RESIDENTIAL DISTRICT

MAP "B"

Lot 2, D.L. 99, Group 1, Plan 23507, NWD

THE AREA(S) SHOWN ABOVE OUTLINED IN BLACK (-----) IS (ARE) REZONED:

FROM: R5 RESIDENTIAL DISTRICT

TO: R9 RESIDENTIAL DISTRICT

4

| PLANNING<br>DEPARTMENT |          | THE CORPORATION OF THE DISTRICT OF BURNABY |
|------------------------|----------|--------------------------------------------|
| SCALE                  | 1.2000   |                                            |
| DRAWN                  | E. 7.    | OFFICIAL ZONING MAP                        |
| DATE                   | 1007 IAN | No. RZ 1467                                |