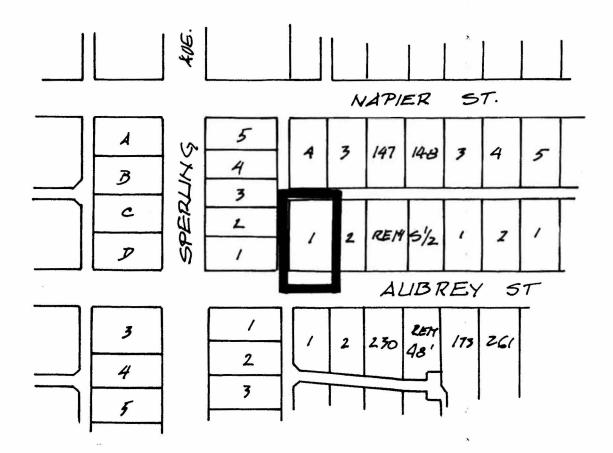

## BYLAW NUMBER 8690 BEING A BYLAW TO AMEND BYLAW NUMBER 4742 BEING THE BURNABY ZONING BYLAW 1965

PROPERTY REZONED TO: R9 RESIDENTIAL DISTRICT

MAP "B"

Lot 1, Blk. 26, D.L. 132, Group 1, Plan 14433, NWD

THE AREA(S) SHOWN ABOVE OUTLINED IN BLACK (——) IS (ARE) REZONED:

FROM: R4 RESIDENTIAL DISTRICT

TO: R9 RESIDENTIAL DISTRICT

| PLANNING<br>DEPARTMENT |        | THE CORPORATION OF | THE DISTRICT OF BURNABY |
|------------------------|--------|--------------------|-------------------------|
| SCALE                  | 1:2000 |                    |                         |

DRAWN E.P. OFFICIAL ZONING MAP

No. RZ 1462