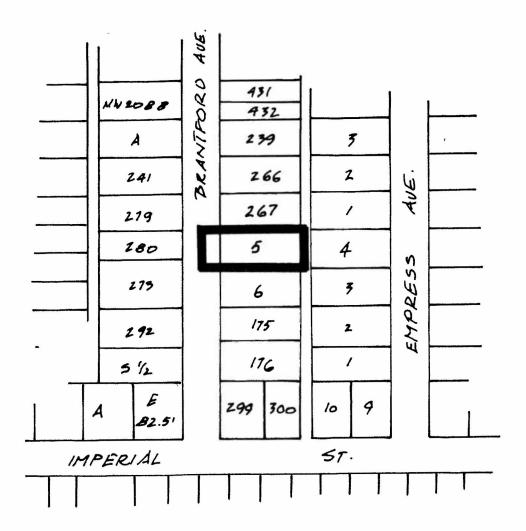

## BYLAW NUMBER BEING A BYLAW TO AMEND 8675 BYLAW NUMBER 4742 BEING THE BURNABY ZONING BYLAW 1965

PROPERTY REZONED TO: R9 RESIDENTIAL DISTRICT

Lot 5, Block 71, D.L. 92, Grp. 1, NWD, Plan 16515

THE AREA(S) SHOWN ABOVE OUTLINED IN BLACK (---) IS (ARE) REZONED:

1986 DEC.

DRAWN

DATE

R5 RESIDENTIAL DISTRICT FROM: R9 RESIDENTIAL DISTRICT

| PLANNING<br>DEPARTMENT |         | THE CORPORATION OF THE DISTRICT OF |
|------------------------|---------|------------------------------------|
| SCALE                  | 1: 2000 | OFFICIAL ZONING MAP                |
| DRAWN                  | 5. T.   |                                    |

No. RZ 1457

OF BURNABY