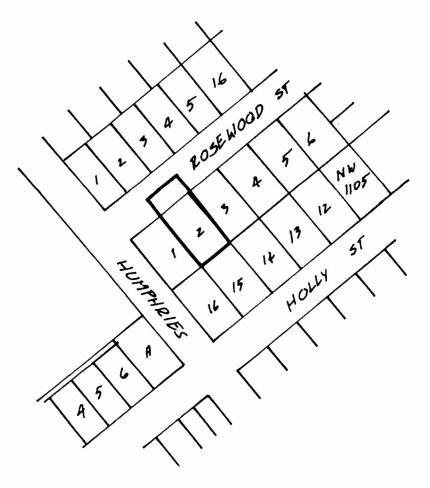

## BYLAW NUMBER <sup>8649</sup> BEING A BYLAW TO AMEND BYLAW NUMBER 4742 BEING THE BURNABY ZONING BYLAW 1965

**PROPERTY REZONED TO:** R9 RESIDENTIAL DISTRICT

Lot 2, Block 9, D.L. 30, Grp. 1, Plan 3036, NWD

MAP B

> FROM: R5 RESIDENTIAL DISTRICT TO: R9 RESIDENTIAL DISTRICT

| PLANNING<br>DEPARTMENT |           | THE CORPORATION OF THE DISTRICT OF BURNA | ABY |
|------------------------|-----------|------------------------------------------|-----|
| SCALE                  | 1: 2000   | OFFICIAL ZONING MAP                      |     |
| DRAWN                  | 5.7.      |                                          |     |
| DATE                   | AB6 SEPT. | No. RZ 144                               | 49  |