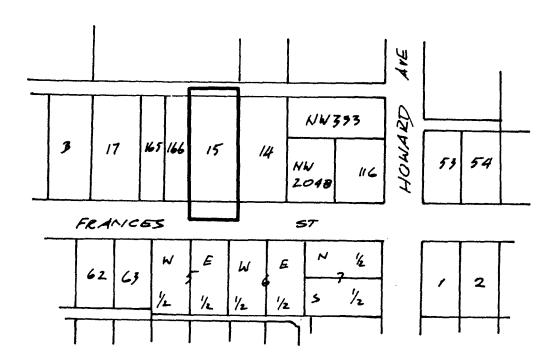

## BYLAW NUMBER 8648 BEING A BYLAW TO AMEND BYLAW NUMBER 4742 BEING THE BURNABY ZONING BYLAW 1965

PROPERTY REZONED TO: R9 RESIDENTIAL DISTRICT

Lot 15 exc. the north 10 ft., Block "P", D.L. 127, Grp. 1, NWD, Plan 1254

MAP B

THE AREA(S) SHOWN ABOVE OUTLINED IN BLACK (-IS (ARE) REZONED:

FROM: R4 RESIDENTIAL DISTRICT R9 RESIDENTIAL DISTRICT T0:

| PLANNING<br>DEPARTMENT |            | THE CORPORATION OF THE DISTRICT OF BURNABY |        |      |
|------------------------|------------|--------------------------------------------|--------|------|
| SCALE                  | /: 2000    | OFFICIAL ZONING MAP                        |        |      |
| DRAWN                  | E.P.       |                                            |        |      |
| DATE                   | 1986 SEPT. | · · · · · · · · · · · · · · · · · · ·      | No. RZ | 1448 |