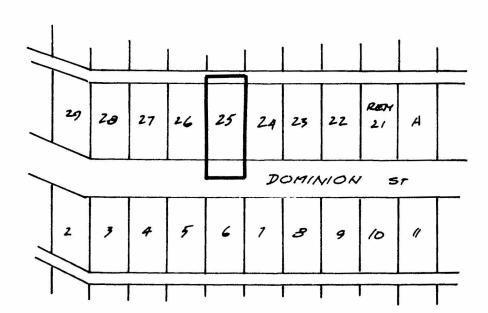

## BYLAW NUMBER 8647 BEING A BYLAW TO AMEND BYLAW NUMBER 4742 BEING THE BURNABY ZONING BYLAW 1965

PROPERTY REZONED TO: R9 RESIDENTIAL DISTRICT

Lot 25, Block 21, D.L. 74, Grp. 1, NWD, Plan 2603

MAP B

THE AREA(S) SHOWN ABOVE OUTLINED IN BLACK (——)
IS (ARE) REZONED:

FROM: R5 RESIDENTIAL DISTRICT
TO: R9 RESIDENTIAL DISTRICT

PLANNING DEPARTMENT

THE CORPORATION OF THE DISTRICT OF BURNABY

SCALE 1: 2000 DRAWN 5.77

1986 SEPT.

DATE

OFFICIAL ZONING MAP

No. RZ 1447