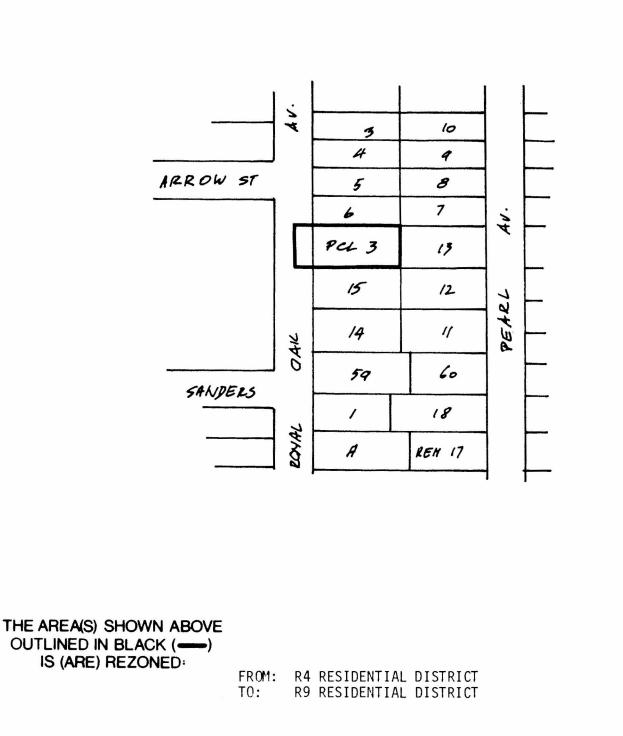

## BYLAW NUMBER 8643 BEING A BYLAW TO AMEND BYLAW NUMBER 4742 BEING THE BURNABY ZONING BYLAW 1965

PROPERTY REZONED TO: R9 RESIDENTIAL DISTRICT

Pcl. 3 (Ref. Plan 6956), D.L. 94, Grp. 1, NWD

MAP B

 PLANNING<br/>DEPARTMENT
 THE CORPORATION OF THE DISTRICT OF BURNABY