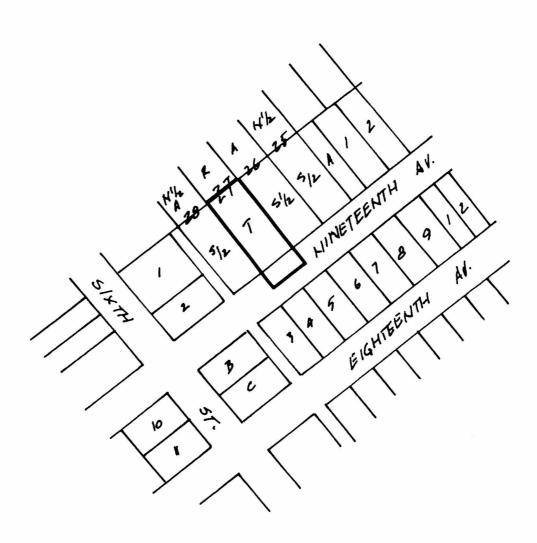

## BYLAW NUMBER 8642 BEING A BYLAW TO AMEND BYLAW NUMBER 4742 BEING THE BURNABY ZONING BYLAW 1965

PROPERTY REZONED TO: R9 RESIDENTIAL DISTRICT

Pcl. "T" (BY89945E) of Lot 27, D.L. 28, Grp. 1, NWD, Plan 632

MAP B

THE AREA(S) SHOWN ABOVE OUTLINED IN BLACK (——)
IS (ARE) REZONED:

FROM: R5 RESIDENTIAL DISTRICT TO: R9 RESIDENTIAL DISTRICT

| PLANNING<br>DEPARTMENT |         | THE CORPORATION OF THE DISTRICT OF BURNABY |
|------------------------|---------|--------------------------------------------|
| SCALE                  | 1: 2000 | OFFICIAL ZONING MAD                        |
| DD MAAL                | - 0     |                                            |

DRAWN E. P.
DATE 1986 CETT

OFFICIAL ZONING MAP

No. RZ 1442