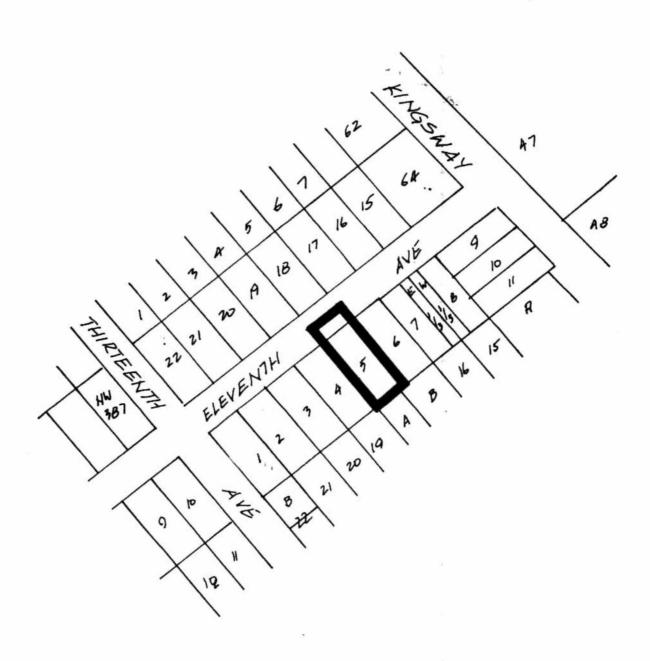

## BYLAW NUMBER 8617 BEING A BYLAW TO AMEND BYLAW NUMBER 4742 BEING THE BURNABY ZONING BYLAW 1965

PROPERTY REZONED TO: R9 RESIDENTIAL DISTRICT

Lot 5, Block 9, D.L. 29, Plan 3035

MAP "B"

THE AREA(S) SHOWN ABOVE OUTLINED IN BLACK (-----------------) IS (ARE) REZONED:

FROM: R5 RESIDENTIAL DISTRICT TO: R9 RESIDENTIAL DISTRICT

| PLANNING<br>DEPARTMENT |         | THE CORPORATION OF THE DISTRICT OF BURNABY |
|------------------------|---------|--------------------------------------------|
| SCALE                  | /: 2000 | OFFICIAL ZONING MAP                        |
| DRAWN                  | E. T.   |                                            |
| DATE                   | ABG AUG |                                            |