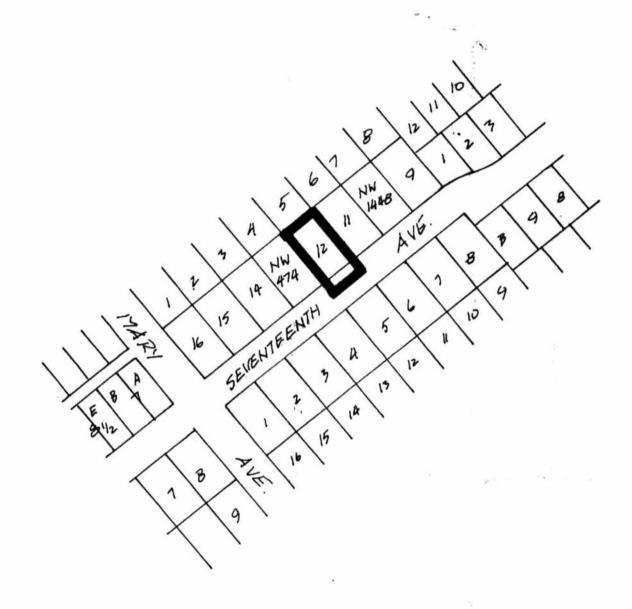

## BYLAW NUMBER 8615 BEING A BYLAW TO AMEND BYLAW NUMBER 4742 BEING THE BURNABY ZONING BYLAW 1965

PROPERTY REZONED TO: R9 RESIDENTIAL DISTRICT

Lot 12, Blk. 32, D.L. 30, Plan 3036

MAP "B"

THE AREA(S) SHOWN ABOVE OUTLINED IN BLACK (----) IS (ARE) REZONED:

FROM: R5 RESIDENTIAL DISTRICT
TO: R9 RESIDENTIAL DISTRICT

| PLANNING<br>DEPARTMENT |          | THE CORPORATION OF THE DISTRICT OF BURNABY |
|------------------------|----------|--------------------------------------------|
| SCALE                  | 1:2000   | OFFICIAL ZONING MAP No. RZ 1424            |
| DRAWN                  | 5. 9.    |                                            |
| DATE                   | 1986 AUG |                                            |